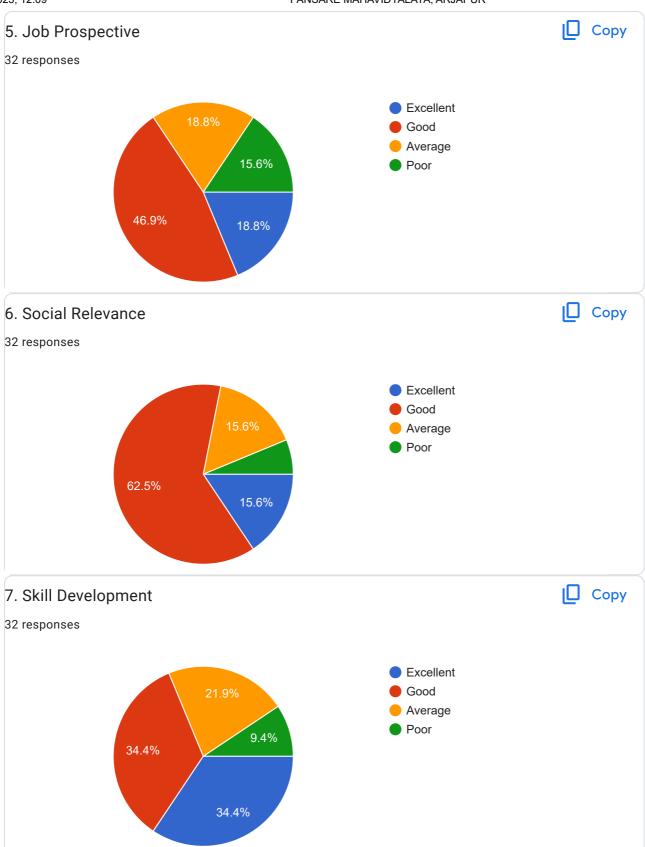

ad panchshila shivaji   |
| Babu Shesherao Baladwad      |
| Karanje parmeshwar           |
| Krishna sanjay jamalwad      |
| Sangharsh shravan lakhe      |
| Uskelwar sainath saylu       |
| Yallaling Ashok Pendpalle    |
| Pratik Gangadhar Kamble      |
| Sangharsh shravan lakhe      |
| Kamble Ashvini Datta         |
| AARSE GANGADHAR              |
| Kale kaveri vishwanath       |





Students Feedback Form for Institution, Course & Teachers Evaluation 2021-2022















Feedback Form













Feedback Form

















This content is neither created nor endorsed by Google. Report Abuse - Terms of Service - Privacy Policy

## Google Forms















Students Feedback Form for Institution, Course & Teachers Evaluation 2020-2021















Feedback Form































This content is neither created nor endorsed by Google. Report Abuse - Terms of Service - Privacy Policy

## Google Forms