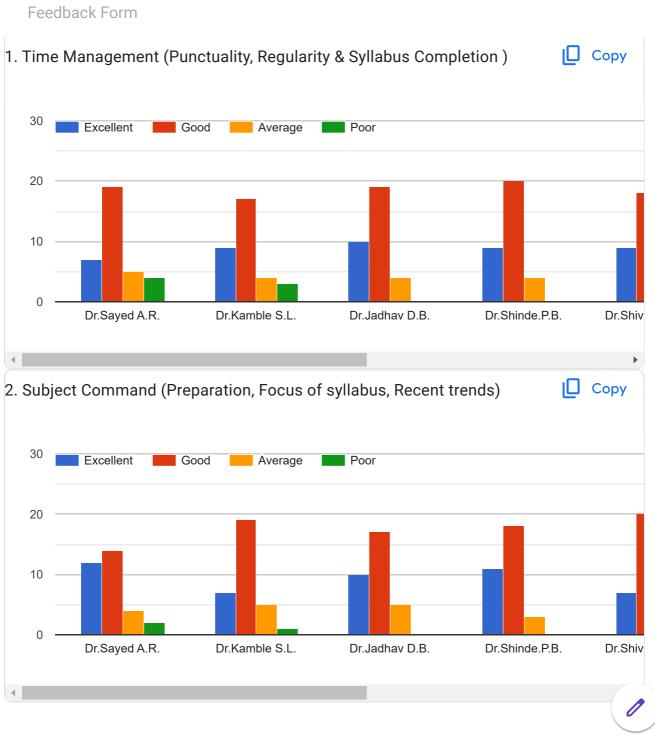

chshila shivaji   |
| Babu Shesherao Baladwad      |
| Karanje parmeshwar           |
| Krishna sanjay jamalwad      |
| Sangharsh shravan lakhe      |
| Uskelwar sainath saylu       |
| Yallaling Ashok Pendpalle    |
| Pratik Gangadhar Kamble      |
| Sangharsh shravan lakhe      |
| Kamble Ashvini Datta         |
| AARSE GANGADHAR              |
| Kale kaveri vishwanath       |





Students Feedback Form for Institution, Course & Teachers Evaluation 2021-2022















Feedback Form













Feedback Form

















This content is neither created nor endorsed by Google. Report Abuse - Terms of Service - Privacy Policy

## Google Forms















Students Feedback Form for Institution, Course & Teachers Evaluation 2020-2021















Feedback Form































This content is neither created nor endorsed by Google. Report Abuse - Terms of Service - Privacy Policy

## Google Forms