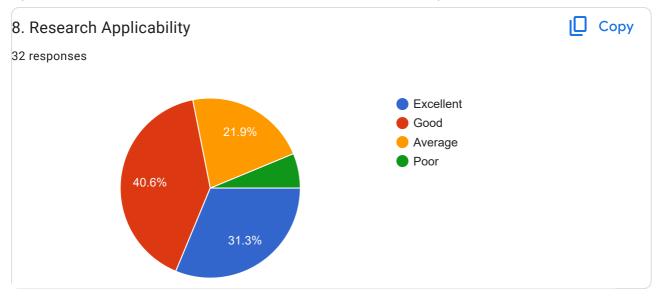

anchshila shivaji   |
| Babu Shesherao Baladwad      |
| Karanje parmeshwar           |
| Krishna sanjay jamalwad      |
| Sangharsh shravan lakhe      |
| Uskelwar sainath saylu       |
| Yallaling Ashok Pendpalle    |
| Pratik Gangadhar Kamble      |
| Sangharsh shravan lakhe      |
| Kamble Ashvini Datta         |
| AARSE GANGADHAR              |
| Kale kaveri vishwanath       |





Students Feedback Form for Institution, Course & Teachers Evaluation 2021-2022















Feedback Form













Feedback Form

















This content is neither created nor endorsed by Google. Report Abuse - Terms of Service - Privacy Policy

## Google Forms















Students Feedback Form for Institution, Course & Teachers Evaluation 2020-2021















Feedback Form































This content is neither created nor endorsed by Google. Report Abuse - Terms of Service - Privacy Policy

## Google Forms