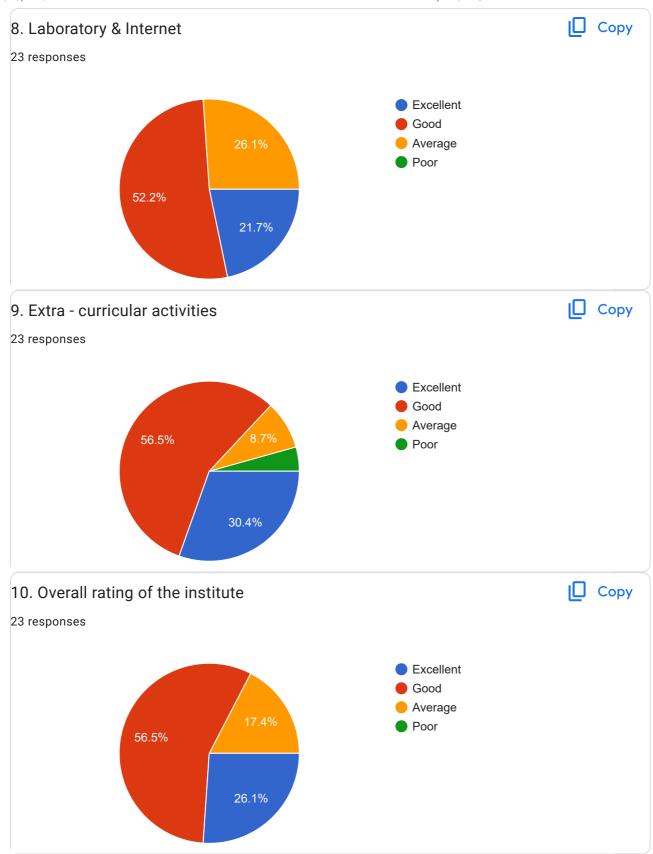

|
| Bhandare Sumedh Gangadharrao |
| Laxmikant Kanhaiya Machlod   |
| Bodke shilpa balaji          |
| Sangharsh maroti devkare     |
| Gaikwad Ankush Devrao        |
| Baswajeet Argulwar           |
| Yogesh damanna itlawar       |
| USHAMWAR YOGESH PRABHAKAR    |
| Gaikwad chandrabhaga haibati |
| Gaikwad panchshila shivaji   |
| Babu Shesherao Baladwad      |
| Karanje parmeshwar           |
| Krishna sanjay jamalwad      |
| Sangharsh shravan lakhe      |
| Uskelwar sainath saylu       |
| Yallaling Ashok Pendpalle    |
| Pratik Gangadhar Kamble      |
| Sangharsh shravan lakhe      |
| Kamble Ashvini Datta         |
| AARSE GANGADHAR              |
| Kale kaveri vishwanath       |





Students Feedback Form for Institution, Course & Teachers Evaluation 2021-2022















Feedback Form













Feedback Form

















This content is neither created nor endorsed by Google. Report Abuse - Terms of Service - Privacy Policy

## Google Forms















Students Feedback Form for Institution, Course & Teachers Evaluation 2020-2021















Feedback Form































This content is neither created nor endorsed by Google. Report Abuse - Terms of Service - Privacy Policy

## Google Forms