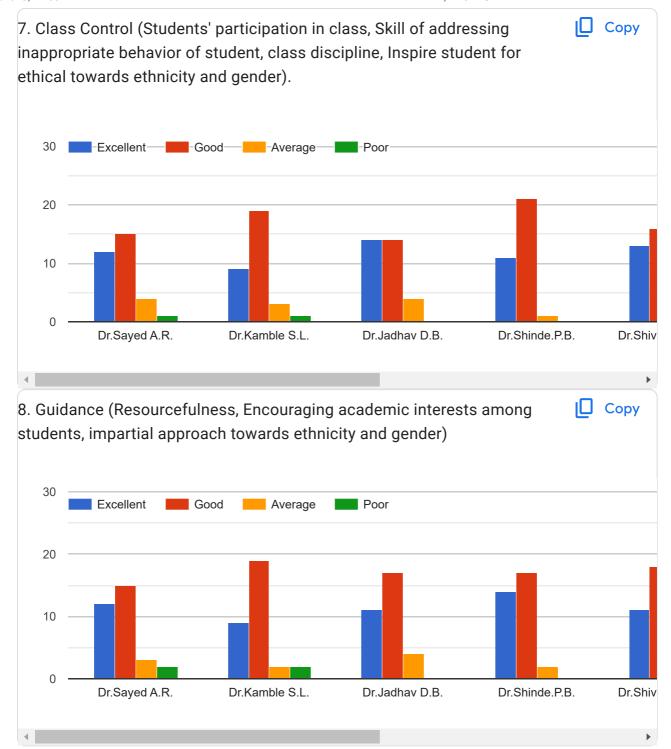

ivaji   |
| Babu Shesherao Baladwad      |
| Karanje parmeshwar           |
| Krishna sanjay jamalwad      |
| Sangharsh shravan lakhe      |
| Uskelwar sainath saylu       |
| Yallaling Ashok Pendpalle    |
| Pratik Gangadhar Kamble      |
| Sangharsh shravan lakhe      |
| Kamble Ashvini Datta         |
| AARSE GANGADHAR              |
| Kale kaveri vishwanath       |





Students Feedback Form for Institution, Course & Teachers Evaluation 2021-2022















Feedback Form













Feedback Form

















This content is neither created nor endorsed by Google. Report Abuse - Terms of Service - Privacy Policy

## Google Forms















Students Feedback Form for Institution, Course & Teachers Evaluation 2020-2021















Feedback Form































This content is neither created nor endorsed by Google. Report Abuse - Terms of Service - Privacy Policy

## Google Forms