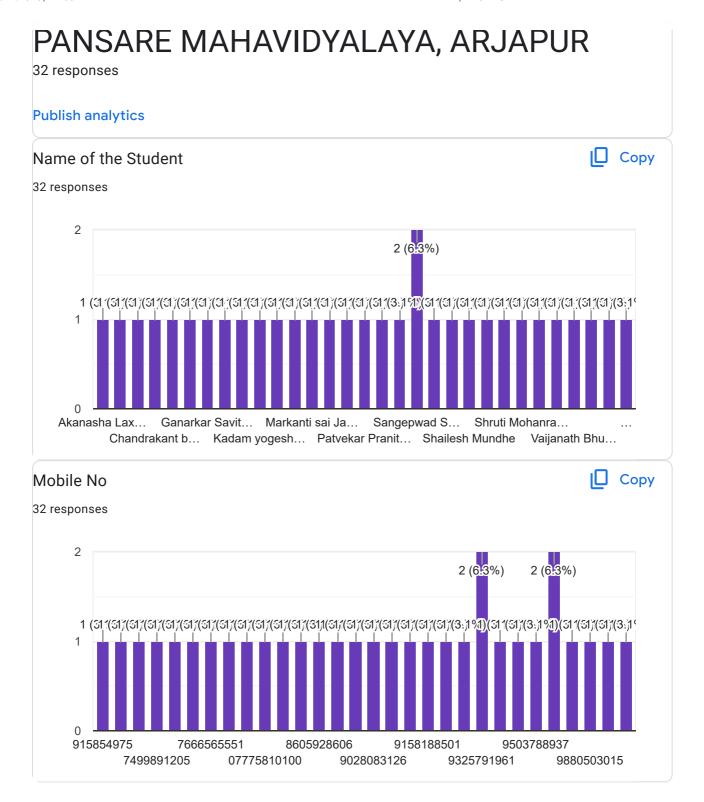

## PANSARE MAHAVIDYALAYA, ARJAPUR

23 responses

**Publish analytics** 

| Name of the Student          |
|------------------------------|
| 23 responses                 |
| Bhandare Sumedh Gangadharrao |
| Laxmikant Kanhaiya Machlod   |
| Bodke shilpa balaji          |
| Sangharsh maroti devkare     |
| Gaikwad Ankush Devrao        |
| Baswajeet Argulwar           |
| Yogesh damanna itlawar       |
| USHAMWAR YOGESH PRABHAKAR    |
| Gaikwad chandrabhaga haibati |
| Gaikwad panchshila shivaji   |
| Babu Shesherao Baladwad      |
| Karanje parmeshwar           |
| Krishna sanjay jamalwad      |
| Sangharsh shravan lakhe      |
| Uskelwar sainath saylu       |
| Yallaling Ashok Pendpalle    |
| Pratik Gangadhar Kamble      |
| Sangharsh shravan lakhe      |
| Kamble Ashvini Datta         |
| AARSE GANGADHAR              |
| Kale kaveri vishwanath       |