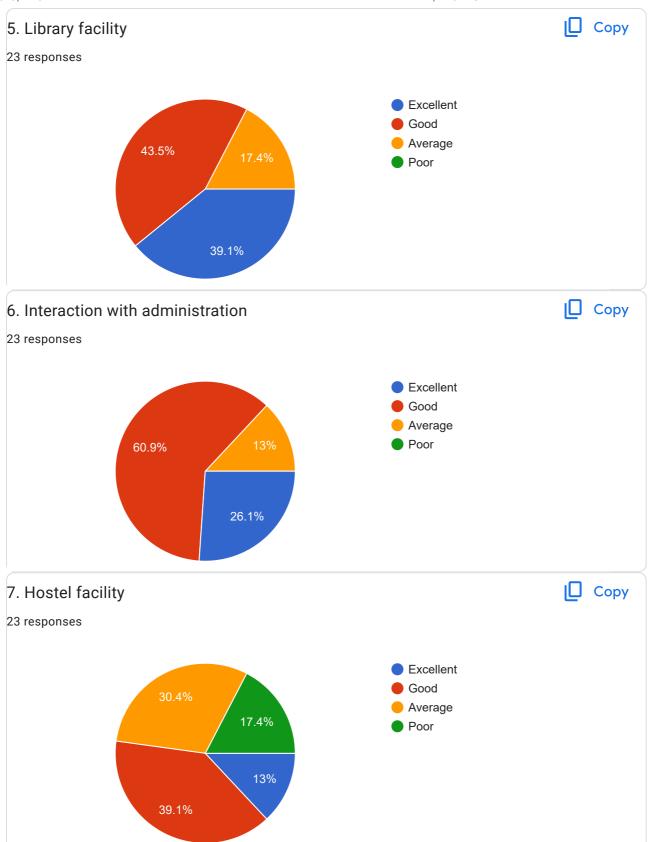

|
| Bhandare Sumedh Gangadharrao |
| Laxmikant Kanhaiya Machlod   |
| Bodke shilpa balaji          |
| Sangharsh maroti devkare     |
| Gaikwad Ankush Devrao        |
| Baswajeet Argulwar           |
| Yogesh damanna itlawar       |
| USHAMWAR YOGESH PRABHAKAR    |
| Gaikwad chandrabhaga haibati |
| Gaikwad panchshila shivaji   |
| Babu Shesherao Baladwad      |
| Karanje parmeshwar           |
| Krishna sanjay jamalwad      |
| Sangharsh shravan lakhe      |
| Uskelwar sainath saylu       |
| Yallaling Ashok Pendpalle    |
| Pratik Gangadhar Kamble      |
| Sangharsh shravan lakhe      |
| Kamble Ashvini Datta         |
| AARSE GANGADHAR              |
| Kale kaveri vishwanath       |





Students Feedback Form for Institution, Course & Teachers Evaluation 2021-2022















Feedback Form













Feedback Form

















This content is neither created nor endorsed by Google. Report Abuse - Terms of Service - Privacy Policy

## Google Forms















Students Feedback Form for Institution, Course & Teachers Evaluation 2020-2021















Feedback Form































This content is neither created nor endorsed by Google. Report Abuse - Terms of Service - Privacy Policy

## Google Forms