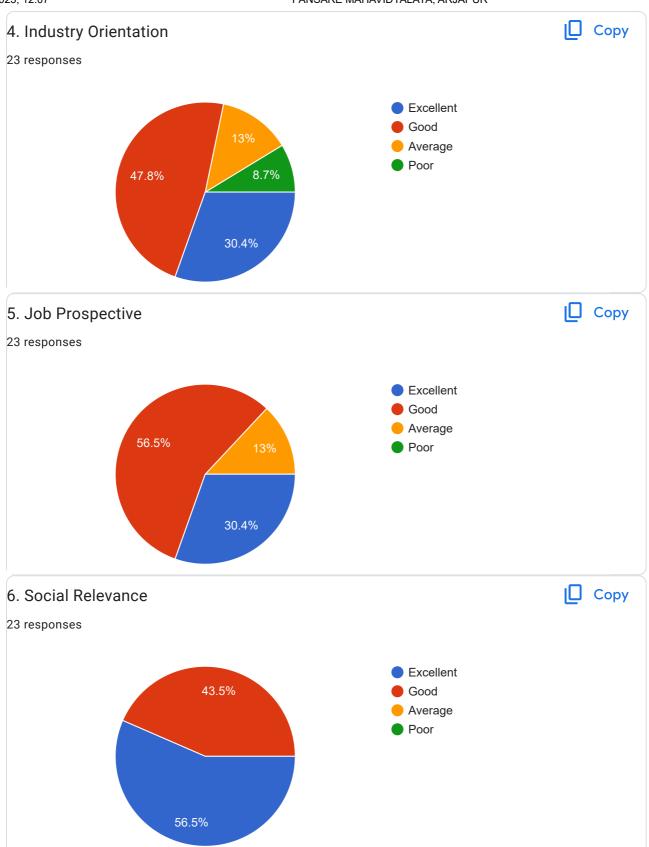

medh Gangadharrao |
| Laxmikant Kanhaiya Machlod   |
| Bodke shilpa balaji          |
| Sangharsh maroti devkare     |
| Gaikwad Ankush Devrao        |
| Baswajeet Argulwar           |
| Yogesh damanna itlawar       |
| USHAMWAR YOGESH PRABHAKAR    |
| Gaikwad chandrabhaga haibati |
| Gaikwad panchshila shivaji   |
| Babu Shesherao Baladwad      |
| Karanje parmeshwar           |
| Krishna sanjay jamalwad      |
| Sangharsh shravan lakhe      |
| Uskelwar sainath saylu       |
| Yallaling Ashok Pendpalle    |
| Pratik Gangadhar Kamble      |
| Sangharsh shravan lakhe      |
| Kamble Ashvini Datta         |
| AARSE GANGADHAR              |
| Kale kaveri vishwanath       |





Students Feedback Form for Institution, Course & Teachers Evaluation 2021-2022















Feedback Form













Feedback Form

















This content is neither created nor endorsed by Google. Report Abuse - Terms of Service - Privacy Policy

## Google Forms















Students Feedback Form for Institution, Course & Teachers Evaluation 2020-2021















Feedback Form































This content is neither created nor endorsed by Google. Report Abuse - Terms of Service - Privacy Policy

## Google Forms