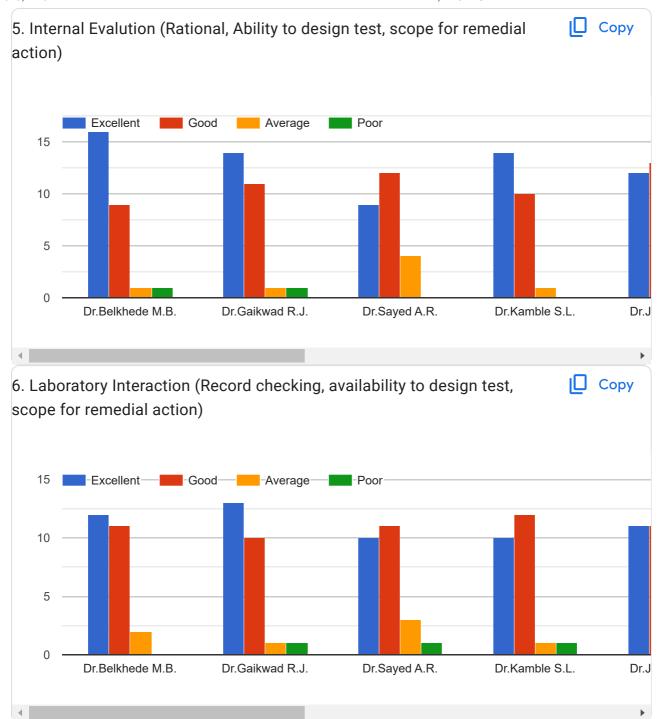

kant Kanhaiya Machlod   |
| Bodke shilpa balaji          |
| Sangharsh maroti devkare     |
| Gaikwad Ankush Devrao        |
| Baswajeet Argulwar           |
| Yogesh damanna itlawar       |
| USHAMWAR YOGESH PRABHAKAR    |
| Gaikwad chandrabhaga haibati |
| Gaikwad panchshila shivaji   |
| Babu Shesherao Baladwad      |
| Karanje parmeshwar           |
| Krishna sanjay jamalwad      |
| Sangharsh shravan lakhe      |
| Uskelwar sainath saylu       |
| Yallaling Ashok Pendpalle    |
| Pratik Gangadhar Kamble      |
| Sangharsh shravan lakhe      |
| Kamble Ashvini Datta         |
| AARSE GANGADHAR              |
| Kale kaveri vishwanath       |





Students Feedback Form for Institution, Course & Teachers Evaluation 2021-2022















Feedback Form













Feedback Form

















This content is neither created nor endorsed by Google. Report Abuse - Terms of Service - Privacy Policy

## Google Forms















Students Feedback Form for Institution, Course & Teachers Evaluation 2020-2021















Feedback Form































This content is neither created nor endorsed by Google. Report Abuse - Terms of Service - Privacy Policy

## Google Forms