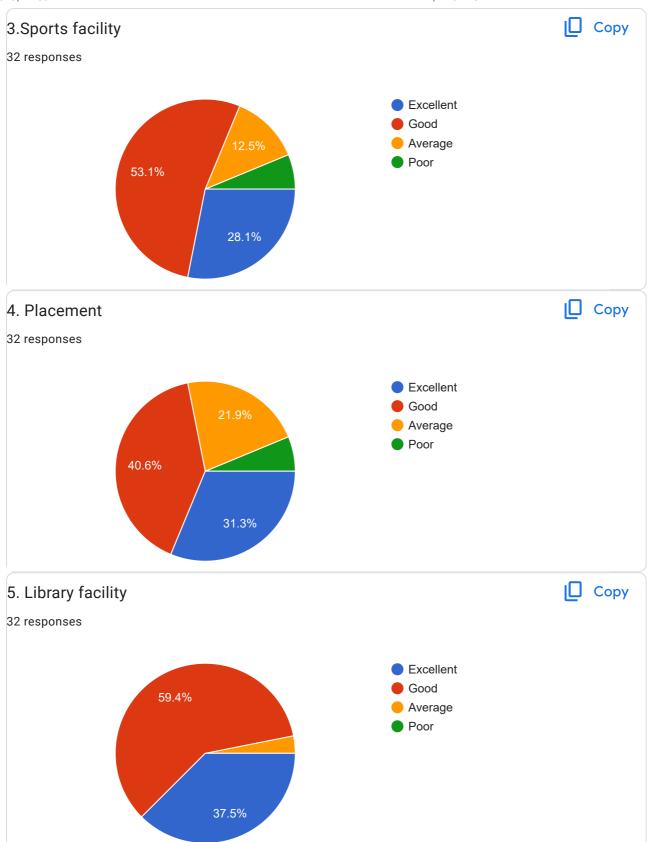

ad chandrabhaga haibati |
| Gaikwad panchshila shivaji   |
| Babu Shesherao Baladwad      |
| Karanje parmeshwar           |
| Krishna sanjay jamalwad      |
| Sangharsh shravan lakhe      |
| Uskelwar sainath saylu       |
| Yallaling Ashok Pendpalle    |
| Pratik Gangadhar Kamble      |
| Sangharsh shravan lakhe      |
| Kamble Ashvini Datta         |
| AARSE GANGADHAR              |
| Kale kaveri vishwanath       |





Students Feedback Form for Institution, Course & Teachers Evaluation 2021-2022















Feedback Form













Feedback Form

















This content is neither created nor endorsed by Google. Report Abuse - Terms of Service - Privacy Policy

## Google Forms















Students Feedback Form for Institution, Course & Teachers Evaluation 2020-2021















Feedback Form































This content is neither created nor endorsed by Google. Report Abuse - Terms of Service - Privacy Policy

## Google Forms