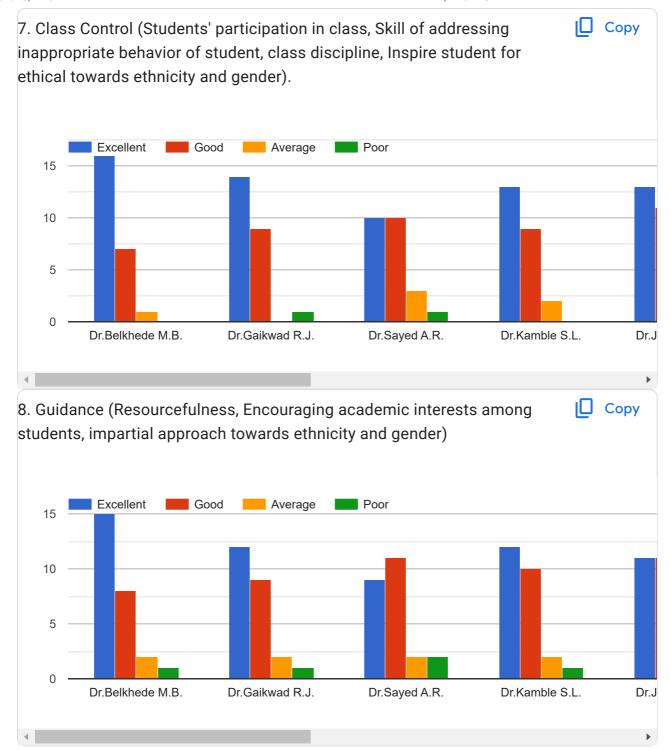

Kanhaiya Machlod   |
| Bodke shilpa balaji          |
| Sangharsh maroti devkare     |
| Gaikwad Ankush Devrao        |
| Baswajeet Argulwar           |
| Yogesh damanna itlawar       |
| USHAMWAR YOGESH PRABHAKAR    |
| Gaikwad chandrabhaga haibati |
| Gaikwad panchshila shivaji   |
| Babu Shesherao Baladwad      |
| Karanje parmeshwar           |
| Krishna sanjay jamalwad      |
| Sangharsh shravan lakhe      |
| Uskelwar sainath saylu       |
| Yallaling Ashok Pendpalle    |
| Pratik Gangadhar Kamble      |
| Sangharsh shravan lakhe      |
| Kamble Ashvini Datta         |
| AARSE GANGADHAR              |
| Kale kaveri vishwanath       |





Students Feedback Form for Institution, Course & Teachers Evaluation 2021-2022















Feedback Form













Feedback Form

















This content is neither created nor endorsed by Google. Report Abuse - Terms of Service - Privacy Policy

## Google Forms















Students Feedback Form for Institution, Course & Teachers Evaluation 2020-2021















Feedback Form































This content is neither created nor endorsed by Google. Report Abuse - Terms of Service - Privacy Policy

## Google Forms