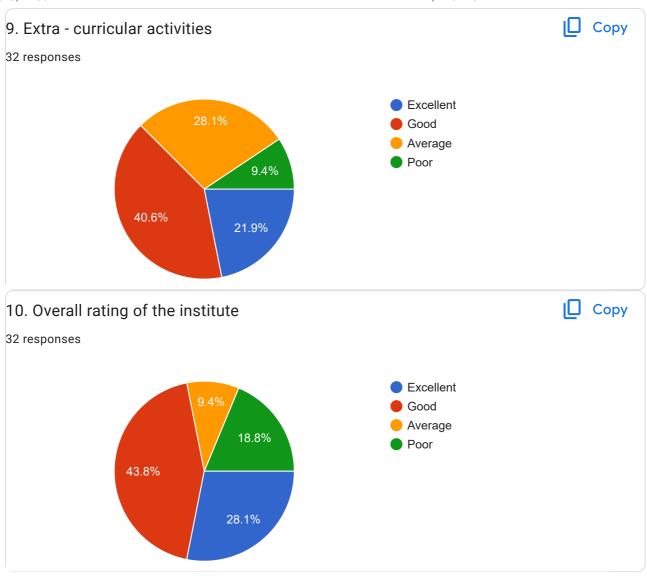

rabhaga haibati |
| Gaikwad panchshila shivaji   |
| Babu Shesherao Baladwad      |
| Karanje parmeshwar           |
| Krishna sanjay jamalwad      |
| Sangharsh shravan lakhe      |
| Uskelwar sainath saylu       |
| Yallaling Ashok Pendpalle    |
| Pratik Gangadhar Kamble      |
| Sangharsh shravan lakhe      |
| Kamble Ashvini Datta         |
| AARSE GANGADHAR              |
| Kale kaveri vishwanath       |





Students Feedback Form for Institution, Course & Teachers Evaluation 2021-2022















Feedback Form













Feedback Form

















This content is neither created nor endorsed by Google. Report Abuse - Terms of Service - Privacy Policy

## Google Forms















Students Feedback Form for Institution, Course & Teachers Evaluation 2020-2021















Feedback Form































This content is neither created nor endorsed by Google. Report Abuse - Terms of Service - Privacy Policy

## Google Forms