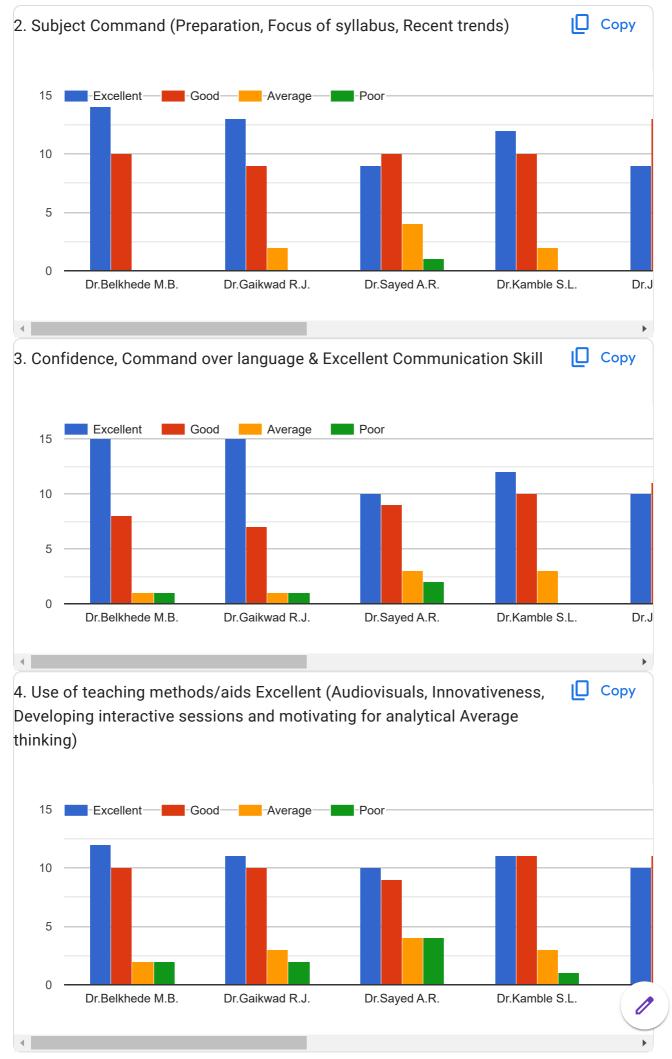

mikant Kanhaiya Machlod   |
| Bodke shilpa balaji          |
| Sangharsh maroti devkare     |
| Gaikwad Ankush Devrao        |
| Baswajeet Argulwar           |
| Yogesh damanna itlawar       |
| USHAMWAR YOGESH PRABHAKAR    |
| Gaikwad chandrabhaga haibati |
| Gaikwad panchshila shivaji   |
| Babu Shesherao Baladwad      |
| Karanje parmeshwar           |
| Krishna sanjay jamalwad      |
| Sangharsh shravan lakhe      |
| Uskelwar sainath saylu       |
| Yallaling Ashok Pendpalle    |
| Pratik Gangadhar Kamble      |
| Sangharsh shravan lakhe      |
| Kamble Ashvini Datta         |
| AARSE GANGADHAR              |
| Kale kaveri vishwanath       |





Students Feedback Form for Institution, Course & Teachers Evaluation 2021-2022















Feedback Form













Feedback Form

















This content is neither created nor endorsed by Google. Report Abuse - Terms of Service - Privacy Policy

## Google Forms















Students Feedback Form for Institution, Course & Teachers Evaluation 2020-2021















Feedback Form































This content is neither created nor endorsed by Google. Report Abuse - Terms of Service - Privacy Policy

## Google Forms