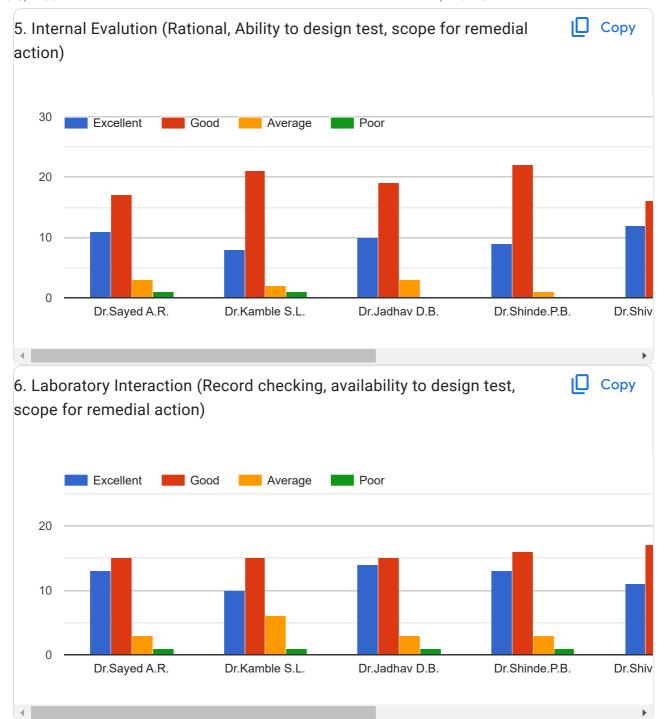

a shivaji   |
| Babu Shesherao Baladwad      |
| Karanje parmeshwar           |
| Krishna sanjay jamalwad      |
| Sangharsh shravan lakhe      |
| Uskelwar sainath saylu       |
| Yallaling Ashok Pendpalle    |
| Pratik Gangadhar Kamble      |
| Sangharsh shravan lakhe      |
| Kamble Ashvini Datta         |
| AARSE GANGADHAR              |
| Kale kaveri vishwanath       |





Students Feedback Form for Institution, Course & Teachers Evaluation 2021-2022















Feedback Form













Feedback Form

















This content is neither created nor endorsed by Google. Report Abuse - Terms of Service - Privacy Policy

## Google Forms















Students Feedback Form for Institution, Course & Teachers Evaluation 2020-2021















Feedback Form































This content is neither created nor endorsed by Google. Report Abuse - Terms of Service - Privacy Policy

## Google Forms