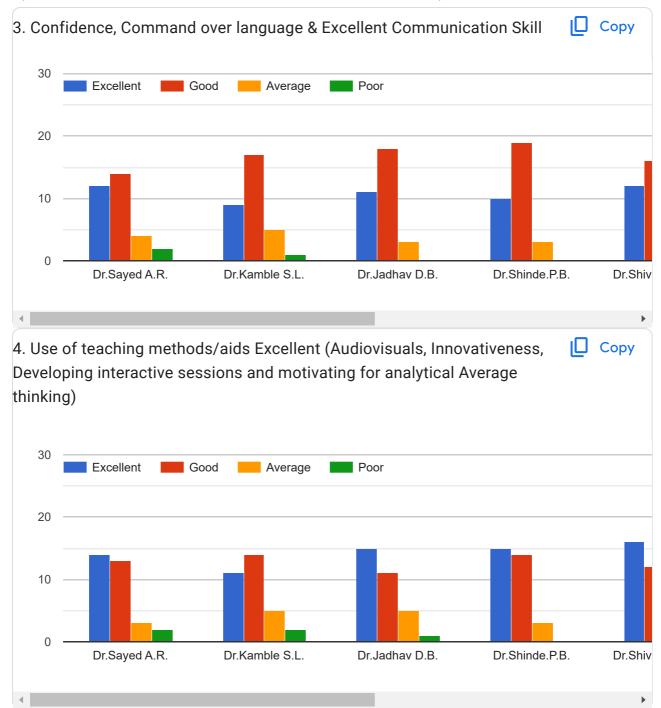

shila shivaji   |
| Babu Shesherao Baladwad      |
| Karanje parmeshwar           |
| Krishna sanjay jamalwad      |
| Sangharsh shravan lakhe      |
| Uskelwar sainath saylu       |
| Yallaling Ashok Pendpalle    |
| Pratik Gangadhar Kamble      |
| Sangharsh shravan lakhe      |
| Kamble Ashvini Datta         |
| AARSE GANGADHAR              |
| Kale kaveri vishwanath       |





Students Feedback Form for Institution, Course & Teachers Evaluation 2021-2022















Feedback Form













Feedback Form

















This content is neither created nor endorsed by Google. Report Abuse - Terms of Service - Privacy Policy

## Google Forms















Students Feedback Form for Institution, Course & Teachers Evaluation 2020-2021















Feedback Form































This content is neither created nor endorsed by Google. Report Abuse - Terms of Service - Privacy Policy

## Google Forms