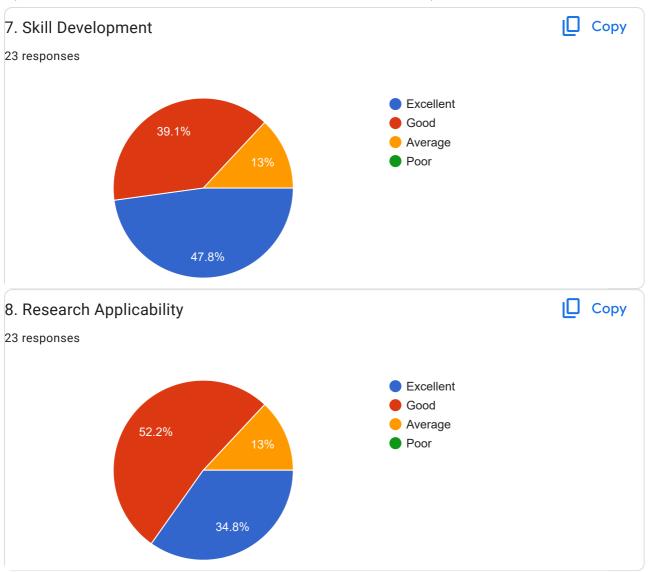

Gangadharrao |
| Laxmikant Kanhaiya Machlod   |
| Bodke shilpa balaji          |
| Sangharsh maroti devkare     |
| Gaikwad Ankush Devrao        |
| Baswajeet Argulwar           |
| Yogesh damanna itlawar       |
| USHAMWAR YOGESH PRABHAKAR    |
| Gaikwad chandrabhaga haibati |
| Gaikwad panchshila shivaji   |
| Babu Shesherao Baladwad      |
| Karanje parmeshwar           |
| Krishna sanjay jamalwad      |
| Sangharsh shravan lakhe      |
| Uskelwar sainath saylu       |
| Yallaling Ashok Pendpalle    |
| Pratik Gangadhar Kamble      |
| Sangharsh shravan lakhe      |
| Kamble Ashvini Datta         |
| AARSE GANGADHAR              |
| Kale kaveri vishwanath       |





Students Feedback Form for Institution, Course & Teachers Evaluation 2021-2022















Feedback Form













Feedback Form

















This content is neither created nor endorsed by Google. Report Abuse - Terms of Service - Privacy Policy

## Google Forms















Students Feedback Form for Institution, Course & Teachers Evaluation 2020-2021















Feedback Form































This content is neither created nor endorsed by Google. Report Abuse - Terms of Service - Privacy Policy

## Google Forms