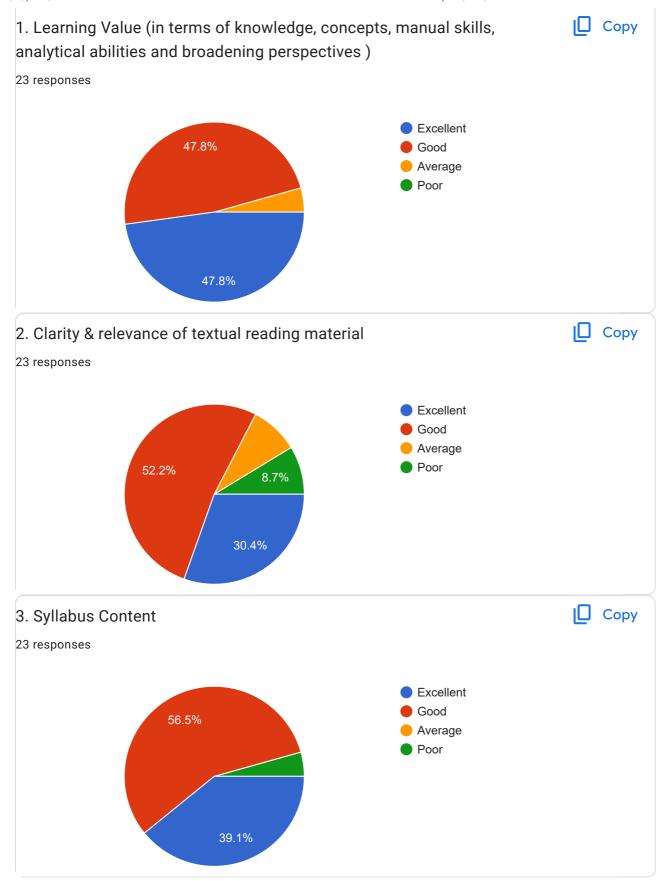

e Sumedh Gangadharrao |
| Laxmikant Kanhaiya Machlod   |
| Bodke shilpa balaji          |
| Sangharsh maroti devkare     |
| Gaikwad Ankush Devrao        |
| Baswajeet Argulwar           |
| Yogesh damanna itlawar       |
| USHAMWAR YOGESH PRABHAKAR    |
| Gaikwad chandrabhaga haibati |
| Gaikwad panchshila shivaji   |
| Babu Shesherao Baladwad      |
| Karanje parmeshwar           |
| Krishna sanjay jamalwad      |
| Sangharsh shravan lakhe      |
| Uskelwar sainath saylu       |
| Yallaling Ashok Pendpalle    |
| Pratik Gangadhar Kamble      |
| Sangharsh shravan lakhe      |
| Kamble Ashvini Datta         |
| AARSE GANGADHAR              |
| Kale kaveri vishwanath       |





Students Feedback Form for Institution, Course & Teachers Evaluation 2021-2022















Feedback Form













Feedback Form

















This content is neither created nor endorsed by Google. Report Abuse - Terms of Service - Privacy Policy

## Google Forms















Students Feedback Form for Institution, Course & Teachers Evaluation 2020-2021















Feedback Form































This content is neither created nor endorsed by Google. Report Abuse - Terms of Service - Privacy Policy

## Google Forms