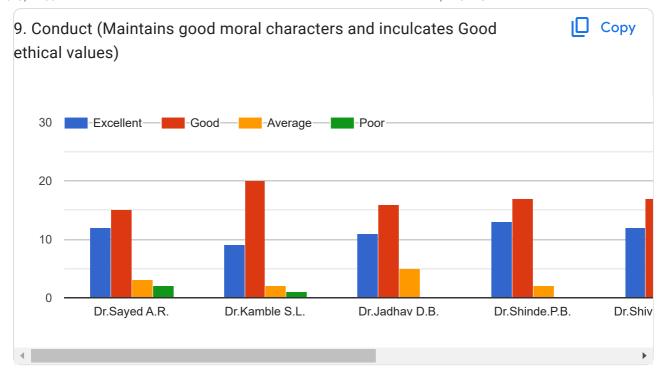

i   |
| Babu Shesherao Baladwad      |
| Karanje parmeshwar           |
| Krishna sanjay jamalwad      |
| Sangharsh shravan lakhe      |
| Uskelwar sainath saylu       |
| Yallaling Ashok Pendpalle    |
| Pratik Gangadhar Kamble      |
| Sangharsh shravan lakhe      |
| Kamble Ashvini Datta         |
| AARSE GANGADHAR              |
| Kale kaveri vishwanath       |





Students Feedback Form for Institution, Course & Teachers Evaluation 2021-2022















Feedback Form













Feedback Form

















This content is neither created nor endorsed by Google. Report Abuse - Terms of Service - Privacy Policy

## Google Forms















Students Feedback Form for Institution, Course & Teachers Evaluation 2020-2021















Feedback Form































This content is neither created nor endorsed by Google. Report Abuse - Terms of Service - Privacy Policy

## Google Forms