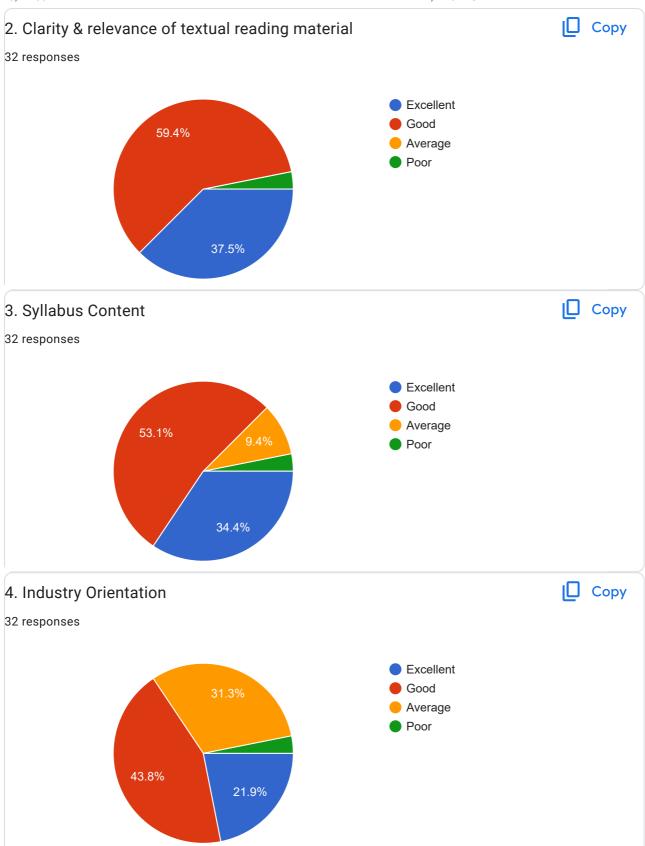

aikwad panchshila shivaji   |
| Babu Shesherao Baladwad      |
| Karanje parmeshwar           |
| Krishna sanjay jamalwad      |
| Sangharsh shravan lakhe      |
| Uskelwar sainath saylu       |
| Yallaling Ashok Pendpalle    |
| Pratik Gangadhar Kamble      |
| Sangharsh shravan lakhe      |
| Kamble Ashvini Datta         |
| AARSE GANGADHAR              |
| Kale kaveri vishwanath       |





Students Feedback Form for Institution, Course & Teachers Evaluation 2021-2022















Feedback Form













Feedback Form

















This content is neither created nor endorsed by Google. Report Abuse - Terms of Service - Privacy Policy

## Google Forms















Students Feedback Form for Institution, Course & Teachers Evaluation 2020-2021















Feedback Form































This content is neither created nor endorsed by Google. Report Abuse - Terms of Service - Privacy Policy

## Google Forms