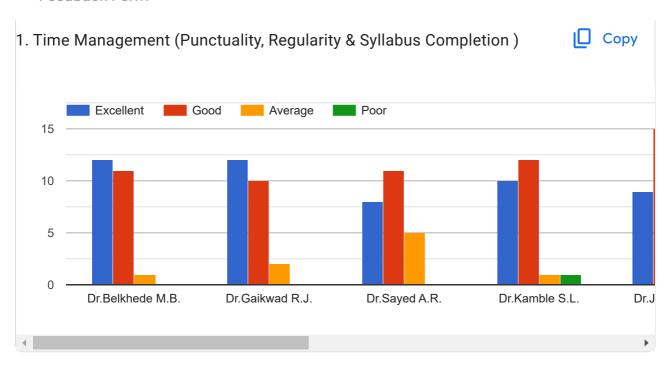

Laxmikant Kanhaiya Machlod   |
| Bodke shilpa balaji          |
| Sangharsh maroti devkare     |
| Gaikwad Ankush Devrao        |
| Baswajeet Argulwar           |
| Yogesh damanna itlawar       |
| USHAMWAR YOGESH PRABHAKAR    |
| Gaikwad chandrabhaga haibati |
| Gaikwad panchshila shivaji   |
| Babu Shesherao Baladwad      |
| Karanje parmeshwar           |
| Krishna sanjay jamalwad      |
| Sangharsh shravan lakhe      |
| Uskelwar sainath saylu       |
| Yallaling Ashok Pendpalle    |
| Pratik Gangadhar Kamble      |
| Sangharsh shravan lakhe      |
| Kamble Ashvini Datta         |
| AARSE GANGADHAR              |
| Kale kaveri vishwanath       |





Students Feedback Form for Institution, Course & Teachers Evaluation 2021-2022















Feedback Form













Feedback Form

















This content is neither created nor endorsed by Google. Report Abuse - Terms of Service - Privacy Policy

## Google Forms















Students Feedback Form for Institution, Course & Teachers Evaluation 2020-2021















Feedback Form































This content is neither created nor endorsed by Google. Report Abuse - Terms of Service - Privacy Policy

## Google Forms