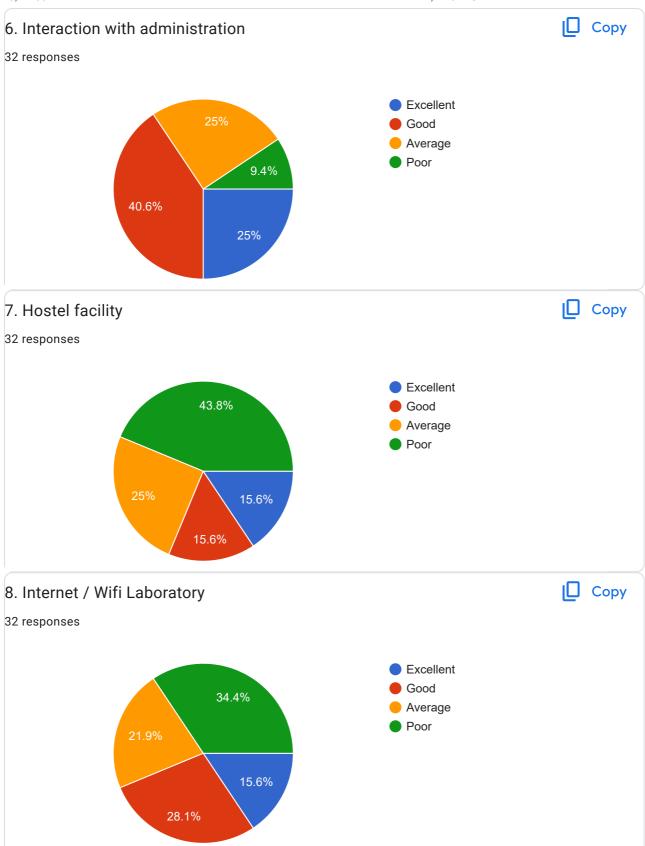

handrabhaga haibati |
| Gaikwad panchshila shivaji   |
| Babu Shesherao Baladwad      |
| Karanje parmeshwar           |
| Krishna sanjay jamalwad      |
| Sangharsh shravan lakhe      |
| Uskelwar sainath saylu       |
| Yallaling Ashok Pendpalle    |
| Pratik Gangadhar Kamble      |
| Sangharsh shravan lakhe      |
| Kamble Ashvini Datta         |
| AARSE GANGADHAR              |
| Kale kaveri vishwanath       |





Students Feedback Form for Institution, Course & Teachers Evaluation 2021-2022















Feedback Form













Feedback Form

















This content is neither created nor endorsed by Google. Report Abuse - Terms of Service - Privacy Policy

## Google Forms















Students Feedback Form for Institution, Course & Teachers Evaluation 2020-2021















Feedback Form































This content is neither created nor endorsed by Google. Report Abuse - Terms of Service - Privacy Policy

## Google Forms