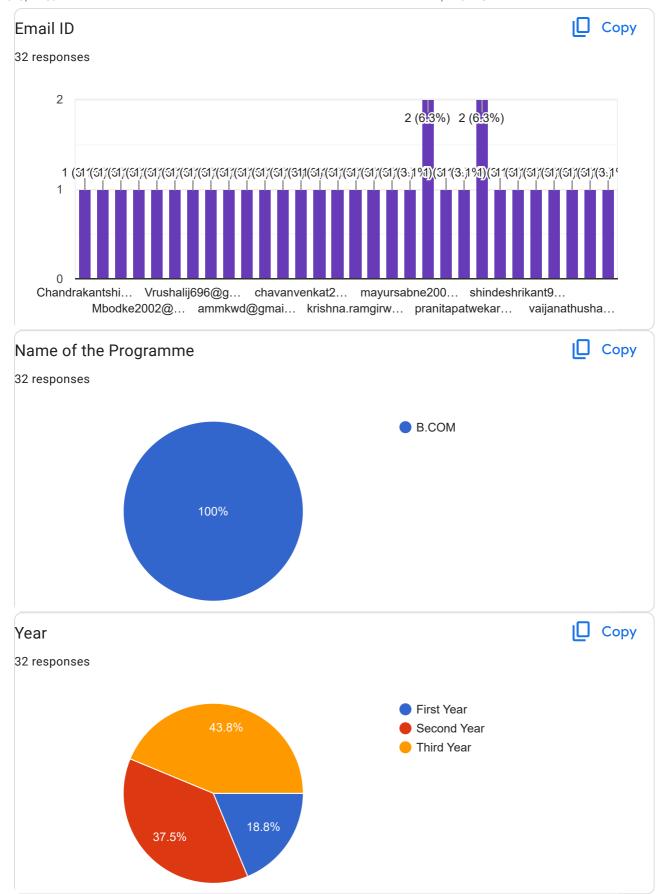

## PANSARE MAHAVIDYALAYA, ARJAPUR

23 responses

**Publish analytics** 

| Name of the Student          |
|------------------------------|
| 23 responses                 |
| Bhandare Sumedh Gangadharrao |
| Laxmikant Kanhaiya Machlod   |
| Bodke shilpa balaji          |
| Sangharsh maroti devkare     |
| Gaikwad Ankush Devrao        |
| Baswajeet Argulwar           |
| Yogesh damanna itlawar       |
| USHAMWAR YOGESH PRABHAKAR    |
| Gaikwad chandrabhaga haibati |
| Gaikwad panchshila shivaji   |
| Babu Shesherao Baladwad      |
| Karanje parmeshwar           |
| Krishna sanjay jamalwad      |
| Sangharsh shravan lakhe      |
| Uskelwar sainath saylu       |
| Yallaling Ashok Pendpalle    |
| Pratik Gangadhar Kamble      |
| Sangharsh shravan lakhe      |
| Kamble Ashvini Datta         |
| AARSE GANGADHAR              |
| Kale kaveri vishwanath       |