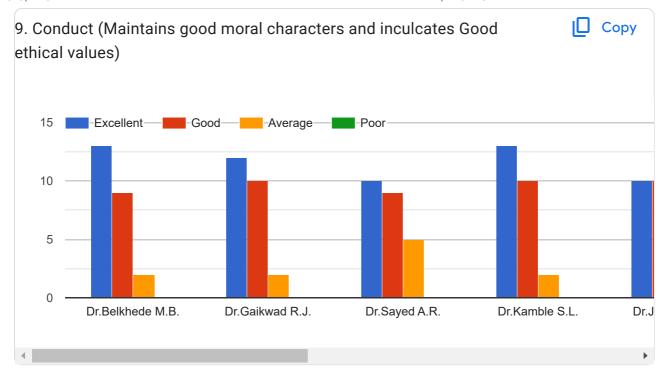

haiya Machlod   |
| Bodke shilpa balaji          |
| Sangharsh maroti devkare     |
| Gaikwad Ankush Devrao        |
| Baswajeet Argulwar           |
| Yogesh damanna itlawar       |
| USHAMWAR YOGESH PRABHAKAR    |
| Gaikwad chandrabhaga haibati |
| Gaikwad panchshila shivaji   |
| Babu Shesherao Baladwad      |
| Karanje parmeshwar           |
| Krishna sanjay jamalwad      |
| Sangharsh shravan lakhe      |
| Uskelwar sainath saylu       |
| Yallaling Ashok Pendpalle    |
| Pratik Gangadhar Kamble      |
| Sangharsh shravan lakhe      |
| Kamble Ashvini Datta         |
| AARSE GANGADHAR              |
| Kale kaveri vishwanath       |





Students Feedback Form for Institution, Course & Teachers Evaluation 2021-2022















Feedback Form













Feedback Form

















This content is neither created nor endorsed by Google. Report Abuse - Terms of Service - Privacy Policy

## Google Forms















Students Feedback Form for Institution, Course & Teachers Evaluation 2020-2021















Feedback Form































This content is neither created nor endorsed by Google. Report Abuse - Terms of Service - Privacy Policy

## Google Forms