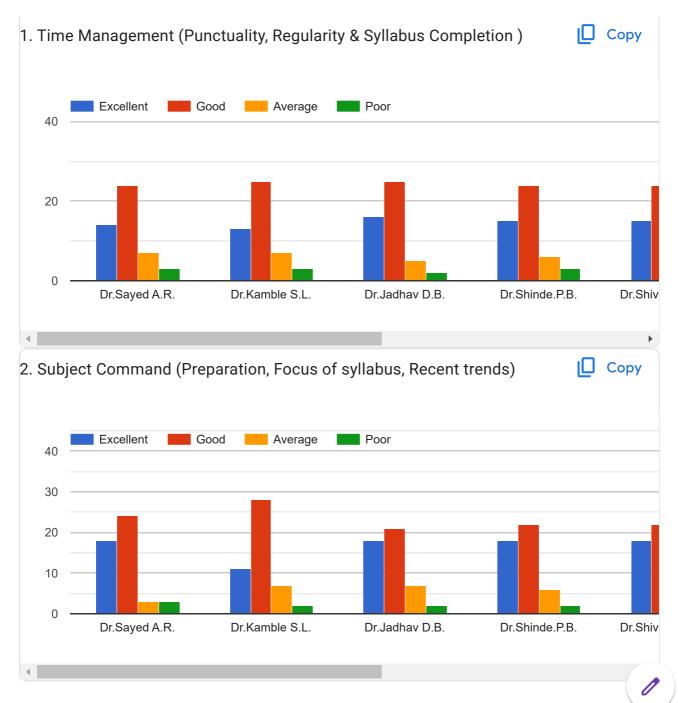

### Feedback Form

Feedback Form

Use of teaching methods/aids Excellent (Audiovisuals, Innovativeness, Developing interactive sessions and motivating for analytical Average thinking)

This content is neither created nor endorsed by Google. Report Abuse - Terms of Service - Privacy Policy