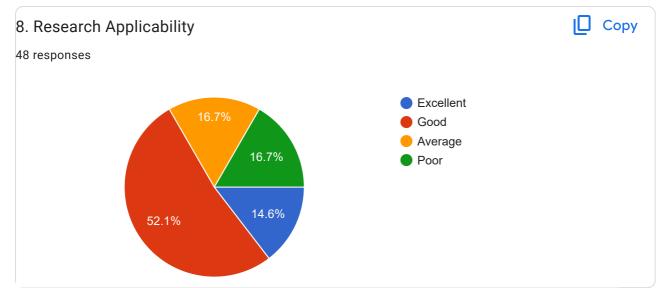

### Feedback Form

Feedback Form

Use of teaching methods/aids Excellent (Audiovisuals, Innovativeness, Developing interactive sessions and motivating for analytical Average thinking)

This content is neither created nor endorsed by Google. Report Abuse - Terms of Service - Privacy Policy