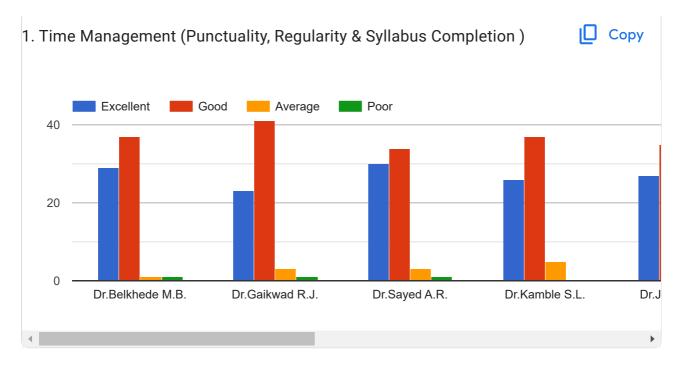

|  |
|             | 557  |                                |  |
|             | 62   |                                |  |
|             | 517  |                                |  |
|             | 523  |                                |  |
|             | 1067 |                                |  |
|             | 1058 |                                |  |
|             | 1056 |                                |  |
|             |      |                                |  |

| 1072 |  |
|------|--|
| 1063 |  |
| 1059 |  |
| 369  |  |
| 368  |  |
| 344  |  |
| 303  |  |
| 319  |  |
| 71   |  |
| 321  |  |
| 352  |  |
| 1068 |  |
| 1071 |  |
| 322  |  |
| 1054 |  |

Students Feedback Form for Institution, Course & Teachers Evaluation 2020-2021











Feedback Form





0



Feedback Form











This content is neither created nor endorsed by Google. Report Abuse - Terms of Service - Privacy Policy

## **Google** Forms

### PANSARE MAHAVIDYALAYA, ARJAPUR 48 responses **Publish analytics** Copy Name of the Student 48 responses 2 2 (4.2%) 2 (4.2%) 2 (4:2% 1 0 Ganesh Maro... Manchalwad... Rudrurkar Sai... Shruti Mohan... Vaishnavi Akanasha La... Kamble vans... Nehulkar priy... Sangamwar s... Sumit Sontakke Budhewar yo... . . . Сору ı Mobile No 48 responses 2 2 (4.2%) 2 (4.2%)(4.2%) 1

7666565551

7410593371

8459975266

8080358226

9021998351

9146480451

8767095372

9322662061

9420353057

9607490519

. . .





Students Feedback Form for Institution, Course & Teachers Evaluation 2020-2021













### Feedback Form









Feedback Form





Use of teaching methods/a