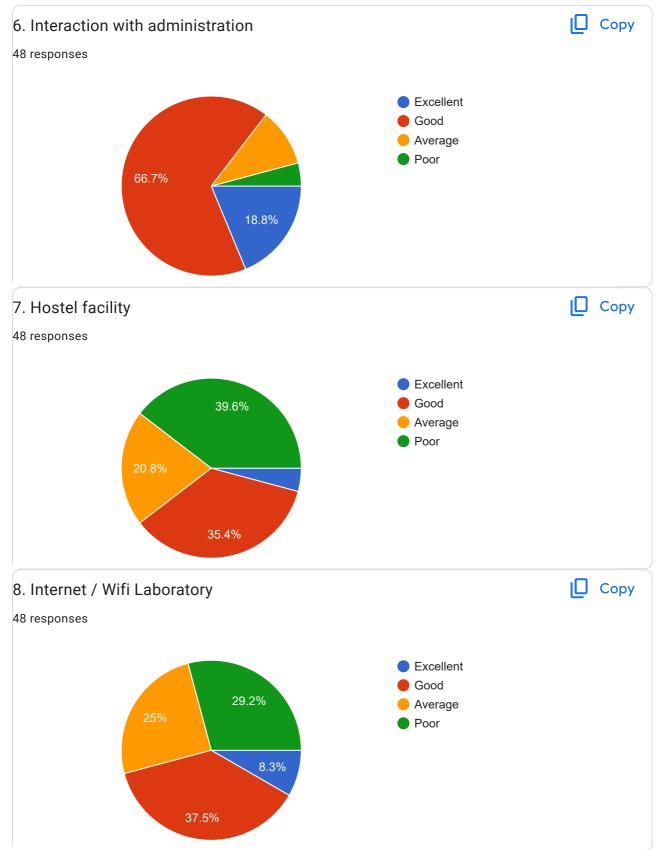

chers Evaluation 2020-2021











Feedback Form





0



Feedback Form











This content is neither created nor endorsed by Google. Report Abuse - Terms of Service - Privacy Policy

## **Google** Forms

### PANSARE MAHAVIDYALAYA, ARJAPUR 48 responses **Publish analytics** Copy Name of the Student 48 responses 2 2 (4.2%) 2 (4.2%) 2 (4:2% 1 0 Ganesh Maro... Manchalwad... Rudrurkar Sai... Shruti Mohan... Vaishnavi Akanasha La... Kamble vans... Nehulkar priy... Sangamwar s... Sumit Sontakke Budhewar yo... . . . Сору ı Mobile No 48 responses 2 2 (4.2%) 2 (4.2%)(4.2%) 1

7666565551

7410593371

8459975266

8080358226

9021998351

9146480451

8767095372

9322662061

9420353057

9607490519

. . .





Students Feedback Form for Institution, Course & Teachers Evaluation 2020-2021













### Feedback Form









Feedback Form





Use of teaching methods/aids Excellent (Audiovisuals, Innovativeness, Developing interactive sessions and motivating for analytical Average thinking)









This content is neither created nor endorsed by Google. Report Abuse - Terms of Service - Privacy Policy

## **Google** Forms