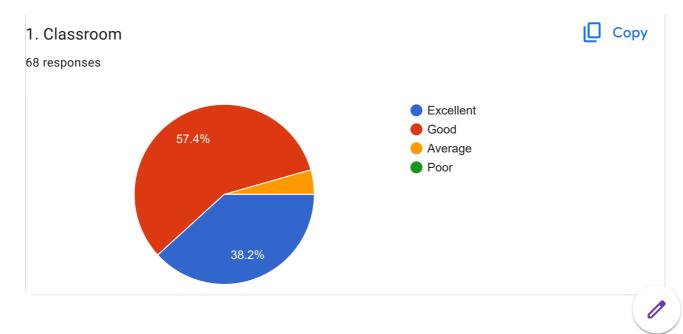

| 512  |                                |  |
|             | 557  |                                |  |
|             | 62   |                                |  |
|             | 517  |                                |  |
|             | 523  |                                |  |
|             | 1067 |                                |  |
|             | 1058 |                                |  |
|             | 1056 |                                |  |
|             |      |                                |  |

| 1072 |  |
|------|--|
| 1063 |  |
| 1059 |  |
| 369  |  |
| 368  |  |
| 344  |  |
| 303  |  |
| 319  |  |
| 71   |  |
| 321  |  |
| 352  |  |
| 1068 |  |
| 1071 |  |
| 322  |  |
| 1054 |  |

Students Feedback Form for Institution, Course & Teachers Evaluation 2020-2021











Feedback Form





0



Feedback Form











This content is neither created nor endorsed by Google. Report Abuse - Terms of Service - Privacy Policy

## **Google** Forms

### PANSARE MAHAVIDYALAYA, ARJAPUR 48 responses **Publish analytics** Copy Name of the Student 48 responses 2 2 (4.2%) 2 (4.2%) 2 (4:2% 1 0 Ganesh Maro... Manchalwad... Rudrurkar Sai... Shruti Mohan... Vaishnavi Akanasha La... Kamble vans... Nehulkar priy... Sangamwar s... Sumit Sontakke Budhewar yo... . . . Сору ı Mobile No 48 responses 2 2 (4.2%) 2 (4.2%)(4.2%) 1

7666565551

7410593371

8459975266

8080358226

9021998351

9146480451

8767095372

9322662061

9420353057

9607490519

. . .





Students Feedback Form for Institution, Course & Teachers Evaluation 2020-2021













### Feedback Form