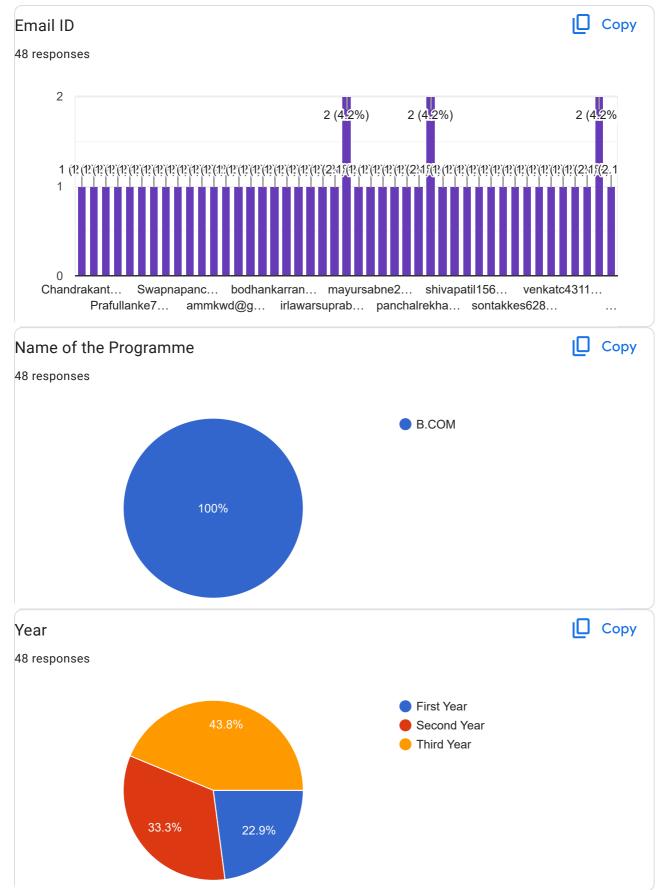

### PANSARE MAHAVIDYALAYA, ARJAPUR 48 responses **Publish analytics** Copy Name of the Student 48 responses 2 2 (4.2%) 2 (4.2%) 2 (4:2% 1 0 Ganesh Maro... Manchalwad... Rudrurkar Sai... Shruti Mohan... Vaishnavi Akanasha La... Kamble vans... Nehulkar priy... Sangamwar s... Sumit Sontakke Budhewar yo... . . . Сору ı Mobile No 48 responses 2 2 (4.2%) 2 (4.2%)(4.2%) 1