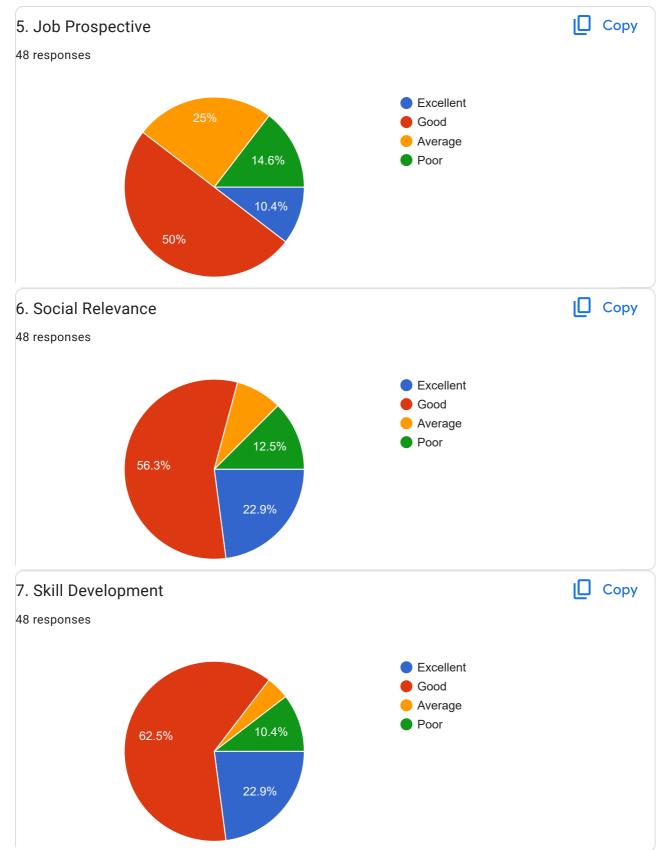

### Feedback Form

Feedback Form

Use of teaching methods/aids Excellent (Audiovisuals, Innovativeness, Developing interactive sessions and motivating for analytical Average thinking)

This content is neither created nor endorsed by Google. Report Abuse - Terms of Service - Privacy Policy