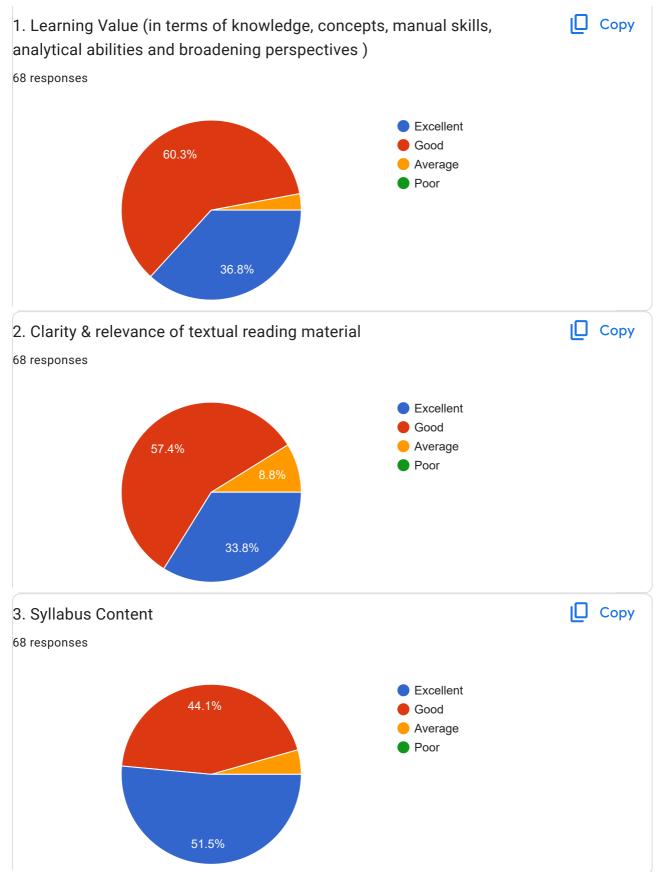

|  |
|             | 557  |                                |  |
|             | 62   |                                |  |
|             | 517  |                                |  |
|             | 523  |                                |  |
|             | 1067 |                                |  |
|             | 1058 |                                |  |
|             | 1056 |                                |  |
|             |      |                                |  |

| 1072 |  |
|------|--|
| 1063 |  |
| 1059 |  |
| 369  |  |
| 368  |  |
| 344  |  |
| 303  |  |
| 319  |  |
| 71   |  |
| 321  |  |
| 352  |  |
| 1068 |  |
| 1071 |  |
| 322  |  |
| 1054 |  |

Students Feedback Form for Institution, Course & Teachers Evaluation 2020-2021











Feedback Form





0



Feedback Form











This content is neither created nor endorsed by Google. Report Abuse - Terms of Service - Privacy Policy

## **Google** Forms

### PANSARE MAHAVIDYALAYA, ARJAPUR 48 responses **Publish analytics** Copy Name of the Student 48 responses 2 2 (4.2%) 2 (4.2%) 2 (4:2% 1 0 Ganesh Maro... Manchalwad... Rudrurkar Sai... Shruti Mohan... Vaishnavi Akanasha La... Kamble vans... Nehulkar priy... Sangamwar s... Sumit Sontakke Budhewar yo... . . . Сору ı Mobile No 48 responses 2 2 (4.2%) 2 (4.2%)(4.2%) 1

7666565551

7410593371

8459975266

8080358226

9021998351

9146480451

8767095372

9322662061

9420353057

9607490519

. . .





Students Feedback Form for Institution, Course & Teachers Evaluation 2020-2021













### Feedback Form









Feedback Form





U