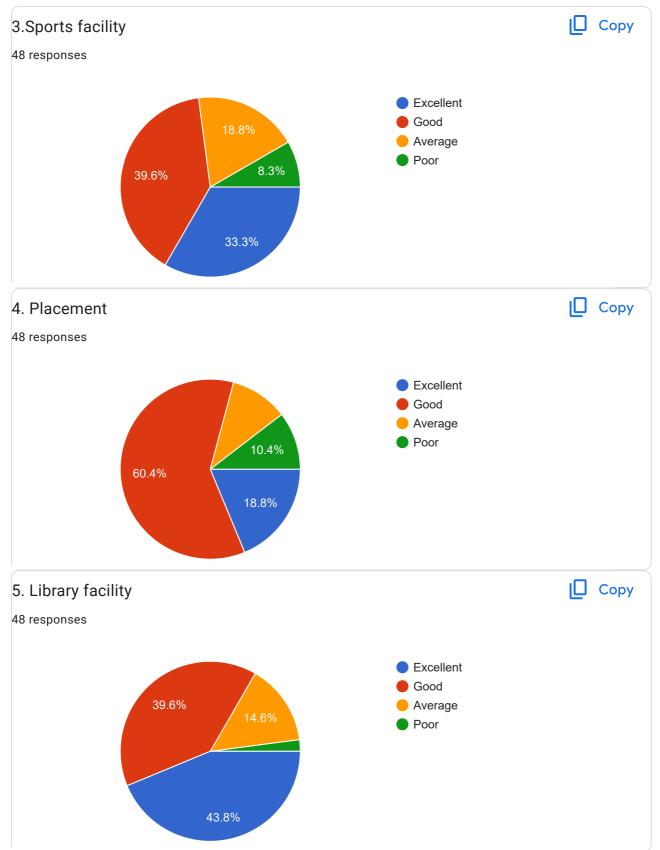

Teachers Evaluation 2020-2021











Feedback Form





0



Feedback Form











This content is neither created nor endorsed by Google. Report Abuse - Terms of Service - Privacy Policy

## **Google** Forms

### PANSARE MAHAVIDYALAYA, ARJAPUR 48 responses **Publish analytics** Copy Name of the Student 48 responses 2 2 (4.2%) 2 (4.2%) 2 (4:2% 1 0 Ganesh Maro... Manchalwad... Rudrurkar Sai... Shruti Mohan... Vaishnavi Akanasha La... Kamble vans... Nehulkar priy... Sangamwar s... Sumit Sontakke Budhewar yo... . . . Сору ı Mobile No 48 responses 2 2 (4.2%) 2 (4.2%)(4.2%) 1

7666565551

7410593371

8459975266

8080358226

9021998351

9146480451

8767095372

9322662061

9420353057

9607490519

. . .





Students Feedback Form for Institution, Course & Teachers Evaluation 2020-2021













### Feedback Form









Feedback Form





Use of teaching methods/aids Excellent (Audiovisuals, Innovativeness, Developing interactive sessions and motivating for analytical Average thinking)









This content is neither created nor endorsed by Google. Report Abuse - Terms of Service - Privacy Policy

## **Google** Forms