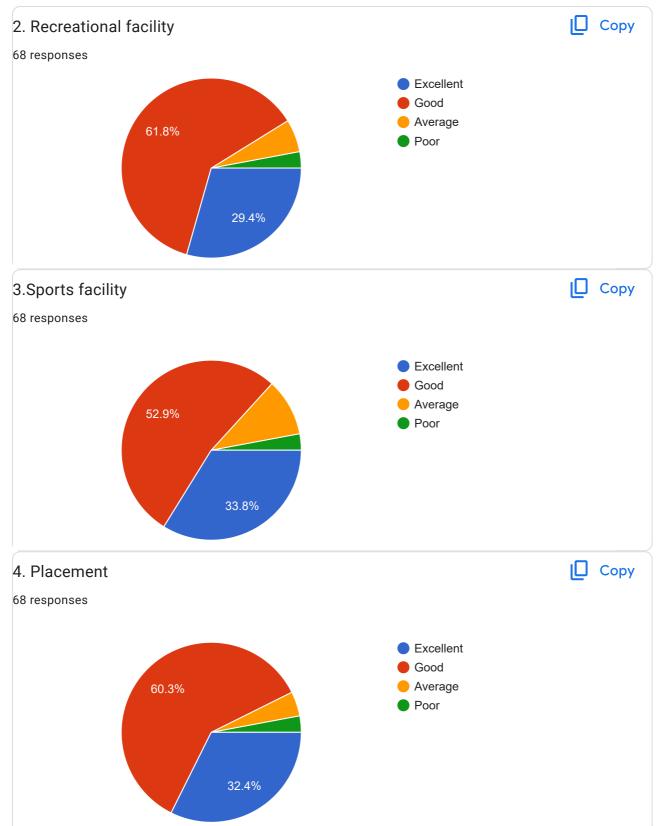

| 512  |                                |  |
|             | 557  |                                |  |
|             | 62   |                                |  |
|             | 517  |                                |  |
|             | 523  |                                |  |
|             | 1067 |                                |  |
|             | 1058 |                                |  |
|             | 1056 |                                |  |
|             |      |                                |  |

| 1072 |  |
|------|--|
| 1063 |  |
| 1059 |  |
| 369  |  |
| 368  |  |
| 344  |  |
| 303  |  |
| 319  |  |
| 71   |  |
| 321  |  |
| 352  |  |
| 1068 |  |
| 1071 |  |
| 322  |  |
| 1054 |  |

Students Feedback Form for Institution, Course & Teachers Evaluation 2020-2021











Feedback Form





0



Feedback Form











This content is neither created nor endorsed by Google. Report Abuse - Terms of Service - Privacy Policy

## **Google** Forms

### PANSARE MAHAVIDYALAYA, ARJAPUR 48 responses **Publish analytics** Copy Name of the Student 48 responses 2 2 (4.2%) 2 (4.2%) 2 (4:2% 1 0 Ganesh Maro... Manchalwad... Rudrurkar Sai... Shruti Mohan... Vaishnavi Akanasha La... Kamble vans... Nehulkar priy... Sangamwar s... Sumit Sontakke Budhewar yo... . . . Сору ı Mobile No 48 responses 2 2 (4.2%) 2 (4.2%)(4.2%) 1

7666565551

7410593371

8459975266

8080358226

9021998351

9146480451

8767095372

9322662061

9420353057

9607490519

. . .





Students Feedback Form for Institution, Course & Teachers Evaluation 2020-2021













### Feedback Form