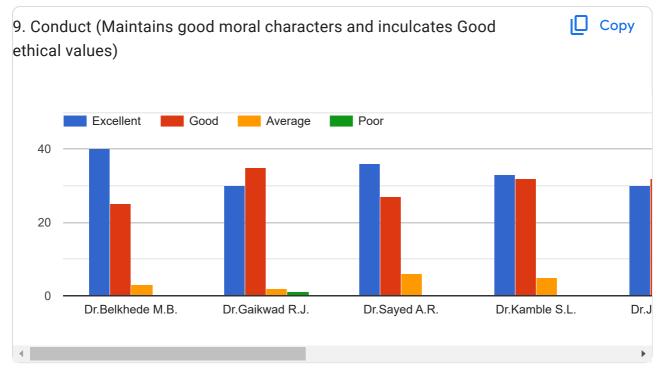

### Feedback Form

Feedback Form

Use of teaching methods/aids Excellent (Audiovisuals, Innovativeness, Developing interactive sessions and motivating for analytical Average thinking)

This content is neither created nor endorsed by Google. Report Abuse - Terms of Service - Privacy Policy