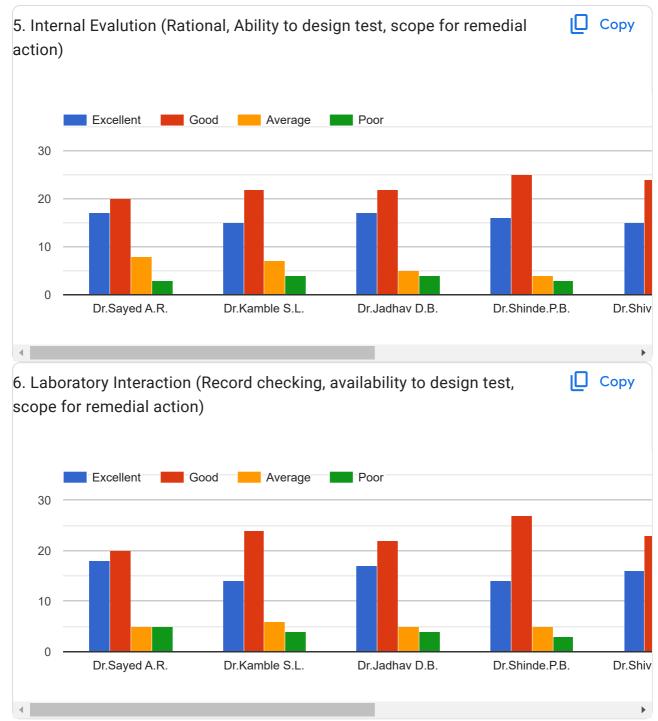

* Forms

### PANSARE MAHAVIDYALAYA, ARJAPUR 48 responses **Publish analytics** Copy Name of the Student 48 responses 2 2 (4.2%) 2 (4.2%) 2 (4:2% 1 0 Ganesh Maro... Manchalwad... Rudrurkar Sai... Shruti Mohan... Vaishnavi Akanasha La... Kamble vans... Nehulkar priy... Sangamwar s... Sumit Sontakke Budhewar yo... . . . Сору ı Mobile No 48 responses 2 2 (4.2%) 2 (4.2%)(4.2%) 1

7666565551

7410593371

8459975266

8080358226

9021998351

9146480451

8767095372

9322662061

9420353057

9607490519

. . .





Students Feedback Form for Institution, Course & Teachers Evaluation 2020-2021













### Feedback Form









Feedback Form





Use of teaching methods/aids Excellent (Audiovisuals, Innovativeness, Developing interactive sessions and motivating for analytical Average thinking)









This content is neither created nor endorsed by Google. Report Abuse - Terms of Service - Privacy Policy

## **Google** Forms