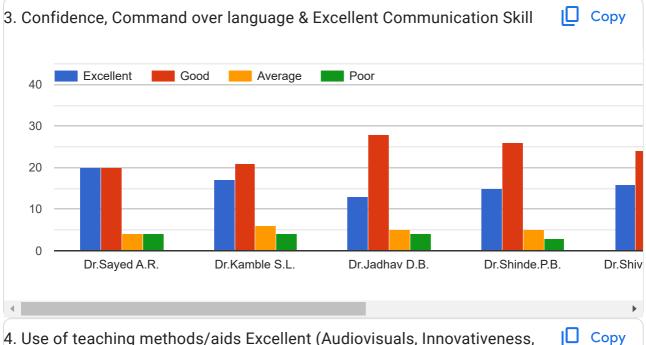

m





0



Feedback Form











This content is neither created nor endorsed by Google. Report Abuse - Terms of Service - Privacy Policy

## **Google** Forms

### PANSARE MAHAVIDYALAYA, ARJAPUR 48 responses **Publish analytics** Copy Name of the Student 48 responses 2 2 (4.2%) 2 (4.2%) 2 (4:2% 1 0 Ganesh Maro... Manchalwad... Rudrurkar Sai... Shruti Mohan... Vaishnavi Akanasha La... Kamble vans... Nehulkar priy... Sangamwar s... Sumit Sontakke Budhewar yo... . . . Сору ı Mobile No 48 responses 2 2 (4.2%) 2 (4.2%)(4.2%) 1

7666565551

7410593371

8459975266

8080358226

9021998351

9146480451

8767095372

9322662061

9420353057

9607490519

. . .





Students Feedback Form for Institution, Course & Teachers Evaluation 2020-2021













### Feedback Form









Feedback Form





Use of teaching methods/aids Excellent (Audiovisuals, Innovativeness, Developing interactive sessions and motivating for analytical Average thinking)









This content is neither created nor endorsed by Google. Report Abuse - Terms of Service - Privacy Policy

## **Google** Forms