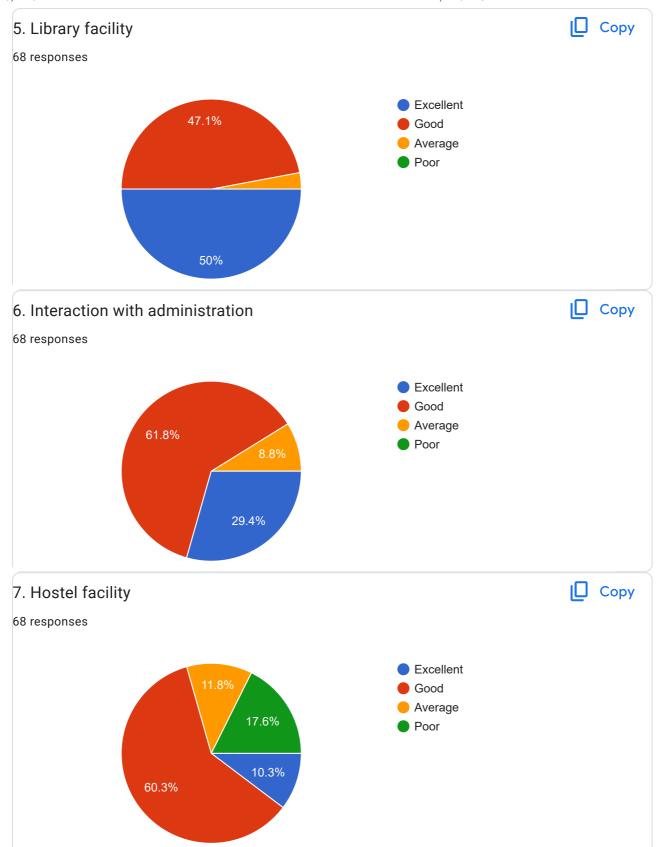

| 512  |                                |  |
|             | 557  |                                |  |
|             | 62   |                                |  |
|             | 517  |                                |  |
|             | 523  |                                |  |
|             | 1067 |                                |  |
|             | 1058 |                                |  |
|             | 1056 |                                |  |
|             |      |                                |  |

| 1072 |  |
|------|--|
| 1063 |  |
| 1059 |  |
| 369  |  |
| 368  |  |
| 344  |  |
| 303  |  |
| 319  |  |
| 71   |  |
| 321  |  |
| 352  |  |
| 1068 |  |
| 1071 |  |
| 322  |  |
| 1054 |  |

Students Feedback Form for Institution, Course & Teachers Evaluation 2020-2021











Feedback Form





0



Feedback Form











This content is neither created nor endorsed by Google. Report Abuse - Terms of Service - Privacy Policy

## **Google** Forms

### PANSARE MAHAVIDYALAYA, ARJAPUR 48 responses **Publish analytics** Copy Name of the Student 48 responses 2 2 (4.2%) 2 (4.2%) 2 (4:2% 1 0 Ganesh Maro... Manchalwad... Rudrurkar Sai... Shruti Mohan... Vaishnavi Akanasha La... Kamble vans... Nehulkar priy... Sangamwar s... Sumit Sontakke Budhewar yo... . . . Сору ı Mobile No 48 responses 2 2 (4.2%) 2 (4.2%)(4.2%) 1

7666565551

7410593371

8459975266

8080358226

9021998351

9146480451

8767095372

9322662061

9420353057

9607490519

. . .





Students Feedback Form for Institution, Course & Teachers Evaluation 2020-2021













### Feedback Form