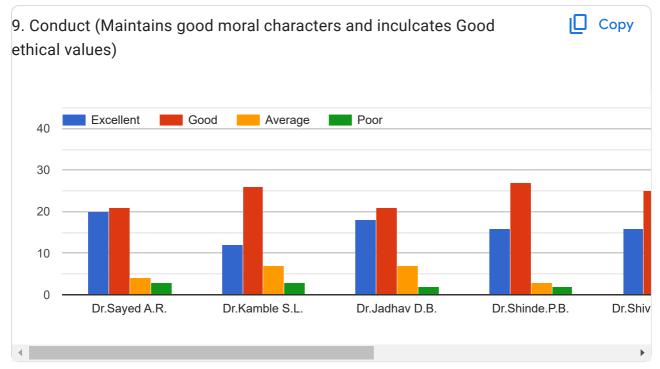

rms

### PANSARE MAHAVIDYALAYA, ARJAPUR 48 responses **Publish analytics** Copy Name of the Student 48 responses 2 2 (4.2%) 2 (4.2%) 2 (4:2% 1 0 Ganesh Maro... Manchalwad... Rudrurkar Sai... Shruti Mohan... Vaishnavi Akanasha La... Kamble vans... Nehulkar priy... Sangamwar s... Sumit Sontakke Budhewar yo... . . . Сору ı Mobile No 48 responses 2 2 (4.2%) 2 (4.2%)(4.2%) 1

7666565551

7410593371

8459975266

8080358226

9021998351

9146480451

8767095372

9322662061

9420353057

9607490519

. . .





Students Feedback Form for Institution, Course & Teachers Evaluation 2020-2021













### Feedback Form









Feedback Form





Use of teaching methods/aids Excellent (Audiovisuals, Innovativeness, Developing interactive sessions and motivating for analytical Average thinking)









This content is neither created nor endorsed by Google. Report Abuse - Terms of Service - Privacy Policy

## **Google** Forms