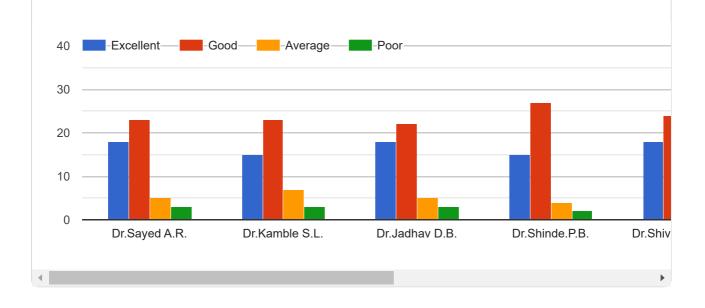

### Feedback Form

Feedback Form

Use of teaching methods/aids Excellent (Audiovisuals, Innovativeness, Developing interactive sessions and motivating for analytical Average thinking)

This content is neither created nor endorsed by Google. Report Abuse - Terms of Service - Privacy Policy