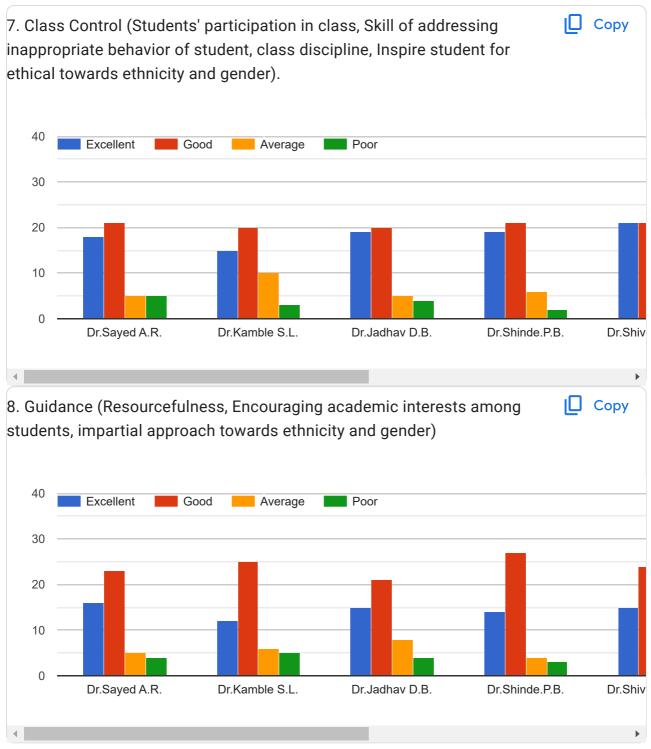

Forms

### PANSARE MAHAVIDYALAYA, ARJAPUR 48 responses **Publish analytics** Copy Name of the Student 48 responses 2 2 (4.2%) 2 (4.2%) 2 (4:2% 1 0 Ganesh Maro... Manchalwad... Rudrurkar Sai... Shruti Mohan... Vaishnavi Akanasha La... Kamble vans... Nehulkar priy... Sangamwar s... Sumit Sontakke Budhewar yo... . . . Сору ı Mobile No 48 responses 2 2 (4.2%) 2 (4.2%)(4.2%) 1

7666565551

7410593371

8459975266

8080358226

9021998351

9146480451

8767095372

9322662061

9420353057

9607490519

. . .





Students Feedback Form for Institution, Course & Teachers Evaluation 2020-2021













### Feedback Form









Feedback Form





Use of teaching methods/aids Excellent (Audiovisuals, Innovativeness, Developing interactive sessions and motivating for analytical Average thinking)









This content is neither created nor endorsed by Google. Report Abuse - Terms of Service - Privacy Policy

## **Google** Forms