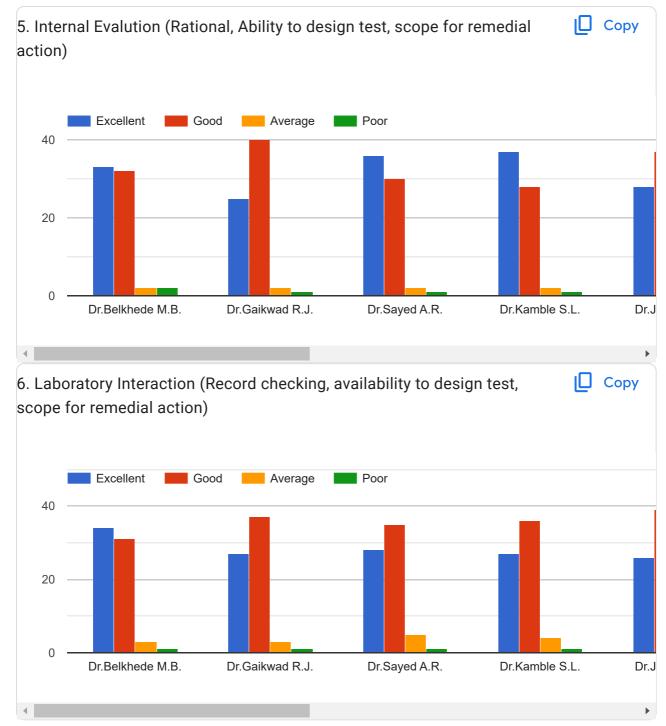

|             | 557  |                                |  |
|             | 62   |                                |  |
|             | 517  |                                |  |
|             | 523  |                                |  |
|             | 1067 |                                |  |
|             | 1058 |                                |  |
|             | 1056 |                                |  |
|             |      |                                |  |

| 1072 |  |
|------|--|
| 1063 |  |
| 1059 |  |
| 369  |  |
| 368  |  |
| 344  |  |
| 303  |  |
| 319  |  |
| 71   |  |
| 321  |  |
| 352  |  |
| 1068 |  |
| 1071 |  |
| 322  |  |
| 1054 |  |

Students Feedback Form for Institution, Course & Teachers Evaluation 2020-2021











Feedback Form





0



Feedback Form











This content is neither created nor endorsed by Google. Report Abuse - Terms of Service - Privacy Policy

## **Google** Forms

### PANSARE MAHAVIDYALAYA, ARJAPUR 48 responses **Publish analytics** Copy Name of the Student 48 responses 2 2 (4.2%) 2 (4.2%) 2 (4:2% 1 0 Ganesh Maro... Manchalwad... Rudrurkar Sai... Shruti Mohan... Vaishnavi Akanasha La... Kamble vans... Nehulkar priy... Sangamwar s... Sumit Sontakke Budhewar yo... . . . Сору ı Mobile No 48 responses 2 2 (4.2%) 2 (4.2%)(4.2%) 1

7666565551

7410593371

8459975266

8080358226

9021998351

9146480451

8767095372

9322662061

9420353057

9607490519

. . .





Students Feedback Form for Institution, Course & Teachers Evaluation 2020-2021













### Feedback Form









Feedback Form





Use of teaching methods/aids