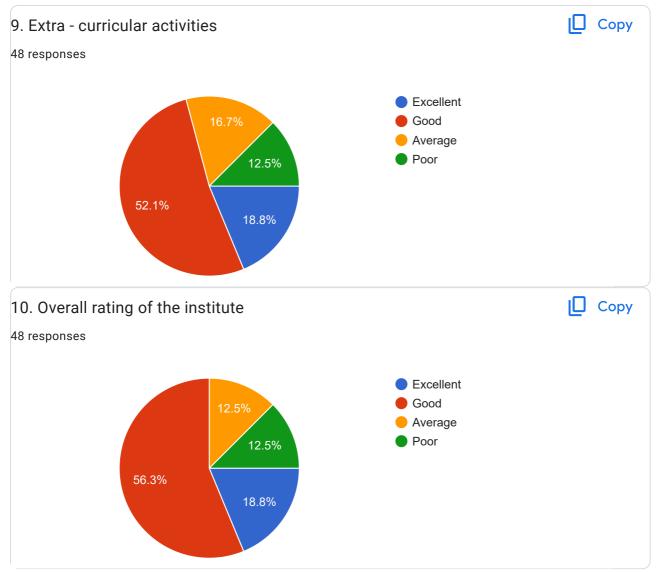

s Evaluation 2020-2021











Feedback Form





0



Feedback Form











This content is neither created nor endorsed by Google. Report Abuse - Terms of Service - Privacy Policy

## **Google** Forms

### PANSARE MAHAVIDYALAYA, ARJAPUR 48 responses **Publish analytics** Copy Name of the Student 48 responses 2 2 (4.2%) 2 (4.2%) 2 (4:2% 1 0 Ganesh Maro... Manchalwad... Rudrurkar Sai... Shruti Mohan... Vaishnavi Akanasha La... Kamble vans... Nehulkar priy... Sangamwar s... Sumit Sontakke Budhewar yo... . . . Сору ı Mobile No 48 responses 2 2 (4.2%) 2 (4.2%)(4.2%) 1

7666565551

7410593371

8459975266

8080358226

9021998351

9146480451

8767095372

9322662061

9420353057

9607490519

. . .





Students Feedback Form for Institution, Course & Teachers Evaluation 2020-2021













### Feedback Form









Feedback Form





Use of teaching methods/aids Excellent (Audiovisuals, Innovativeness, Developing interactive sessions and motivating for analytical Average thinking)









This content is neither created nor endorsed by Google. Report Abuse - Terms of Service - Privacy Policy

## **Google** Forms