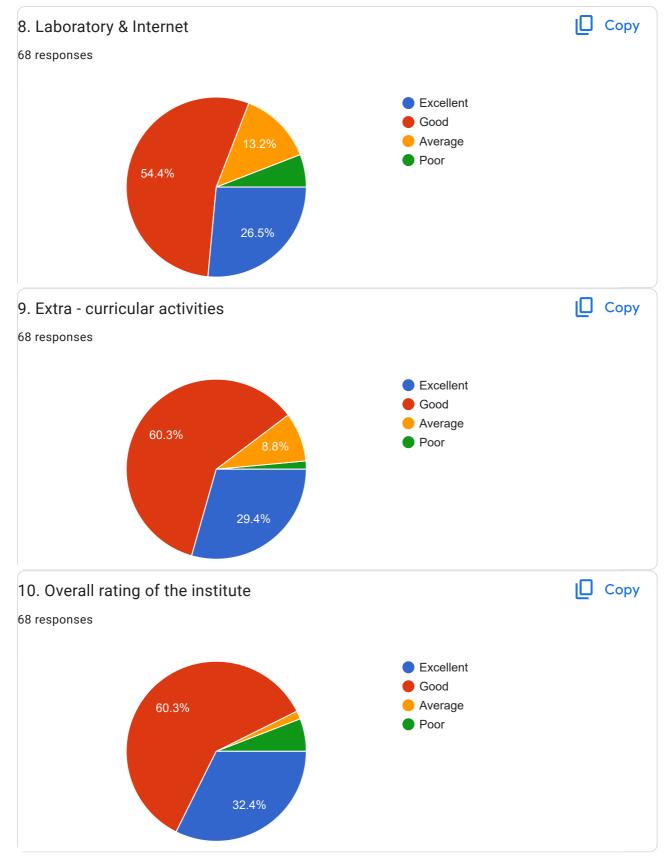

| 512  |                                |  |
|             | 557  |                                |  |
|             | 62   |                                |  |
|             | 517  |                                |  |
|             | 523  |                                |  |
|             | 1067 |                                |  |
|             | 1058 |                                |  |
|             | 1056 |                                |  |
|             |      |                                |  |

| 1072 |  |
|------|--|
| 1063 |  |
| 1059 |  |
| 369  |  |
| 368  |  |
| 344  |  |
| 303  |  |
| 319  |  |
| 71   |  |
| 321  |  |
| 352  |  |
| 1068 |  |
| 1071 |  |
| 322  |  |
| 1054 |  |

Students Feedback Form for Institution, Course & Teachers Evaluation 2020-2021











Feedback Form





0



Feedback Form











This content is neither created nor endorsed by Google. Report Abuse - Terms of Service - Privacy Policy

## **Google** Forms

### PANSARE MAHAVIDYALAYA, ARJAPUR 48 responses **Publish analytics** Copy Name of the Student 48 responses 2 2 (4.2%) 2 (4.2%) 2 (4:2% 1 0 Ganesh Maro... Manchalwad... Rudrurkar Sai... Shruti Mohan... Vaishnavi Akanasha La... Kamble vans... Nehulkar priy... Sangamwar s... Sumit Sontakke Budhewar yo... . . . Сору ı Mobile No 48 responses 2 2 (4.2%) 2 (4.2%)(4.2%) 1

7666565551

7410593371

8459975266

8080358226

9021998351

9146480451

8767095372

9322662061

9420353057

9607490519

. . .





Students Feedback Form for Institution, Course & Teachers Evaluation 2020-2021













### Feedback Form









Fee