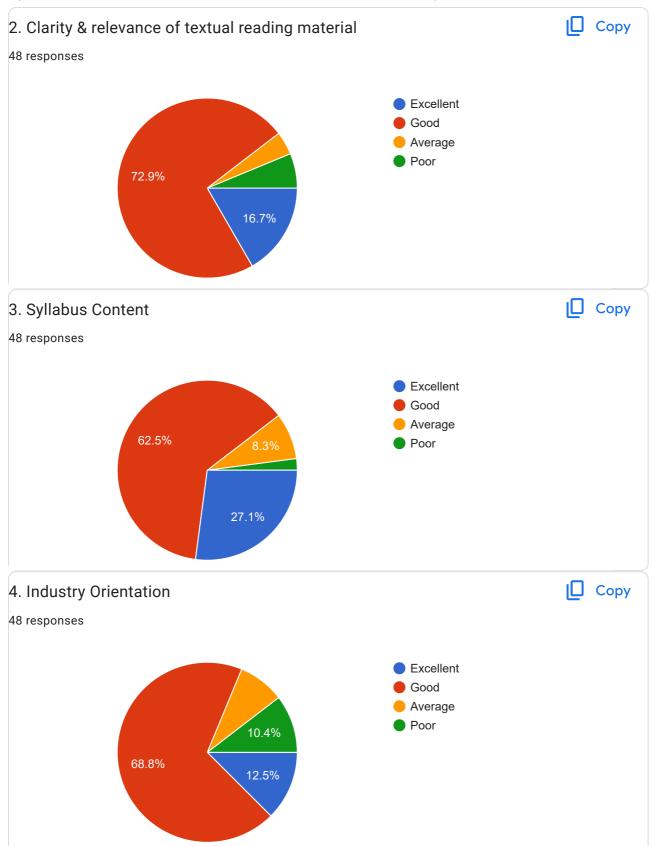

### Feedback Form

Feedback Form

Use of teaching methods/aids Excellent (Audiovisuals, Innovativeness, Developing interactive sessions and motivating for analytical Average thinking)

This content is neither created nor endorsed by Google. Report Abuse - Terms of Service - Privacy Policy