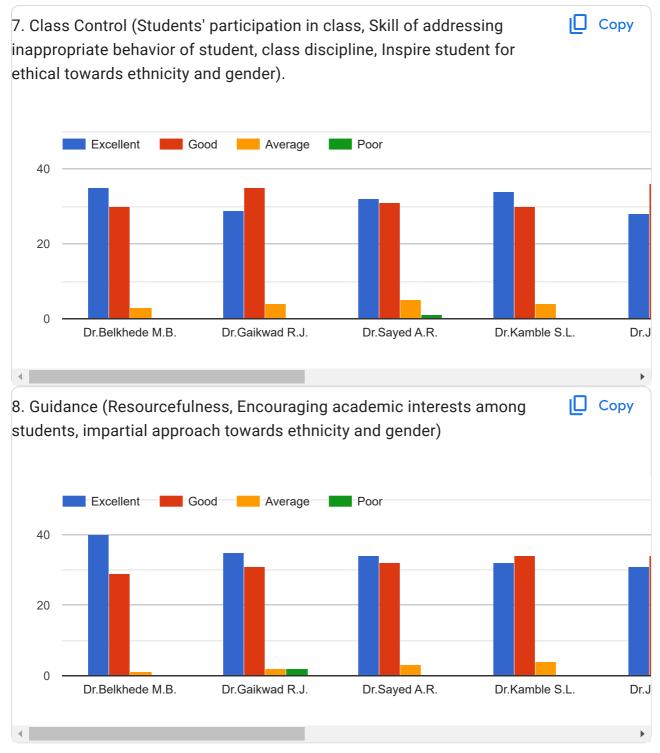

### Feedback Form

Feedback Form

Use of teaching methods/aids Excellent (Audiovisuals, Innovativeness, Developing interactive sessions and motivating for analytical Average thinking)

This content is neither created nor endorsed by Google. Report Abuse - Terms of Service - Privacy Policy