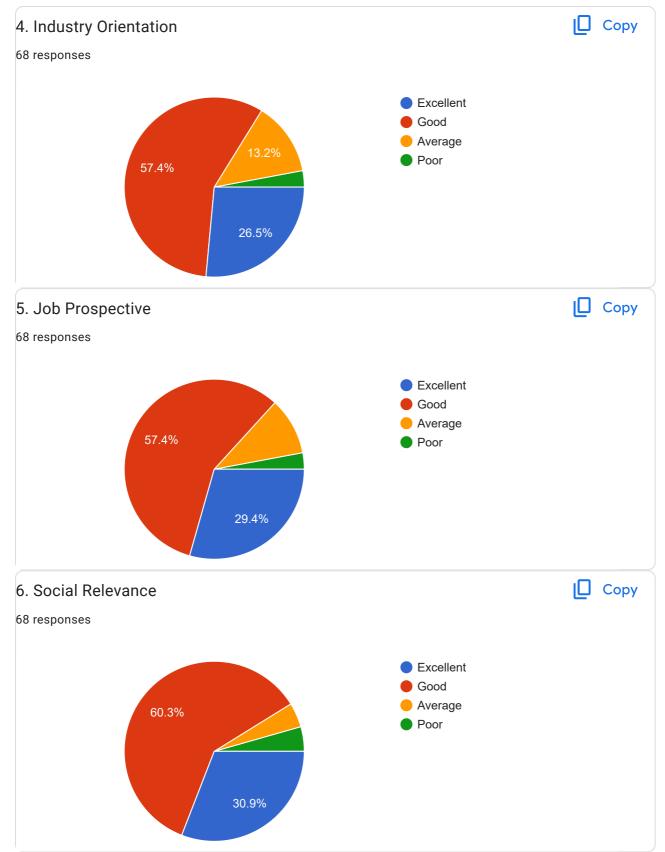

|  |
|             | 557  |                                |  |
|             | 62   |                                |  |
|             | 517  |                                |  |
|             | 523  |                                |  |
|             | 1067 |                                |  |
|             | 1058 |                                |  |
|             | 1056 |                                |  |
|             |      |                                |  |

| 1072 |  |
|------|--|
| 1063 |  |
| 1059 |  |
| 369  |  |
| 368  |  |
| 344  |  |
| 303  |  |
| 319  |  |
| 71   |  |
| 321  |  |
| 352  |  |
| 1068 |  |
| 1071 |  |
| 322  |  |
| 1054 |  |

Students Feedback Form for Institution, Course & Teachers Evaluation 2020-2021











Feedback Form





0



Feedback Form











This content is neither created nor endorsed by Google. Report Abuse - Terms of Service - Privacy Policy

## **Google** Forms

### PANSARE MAHAVIDYALAYA, ARJAPUR 48 responses **Publish analytics** Copy Name of the Student 48 responses 2 2 (4.2%) 2 (4.2%) 2 (4:2% 1 0 Ganesh Maro... Manchalwad... Rudrurkar Sai... Shruti Mohan... Vaishnavi Akanasha La... Kamble vans... Nehulkar priy... Sangamwar s... Sumit Sontakke Budhewar yo... . . . Сору ı Mobile No 48 responses 2 2 (4.2%) 2 (4.2%)(4.2%) 1

7666565551

7410593371

8459975266

8080358226

9021998351

9146480451

8767095372

9322662061

9420353057

9607490519

. . .





Students Feedback Form for Institution, Course & Teachers Evaluation 2020-2021













### Feedback Form









Feedback Form





Use