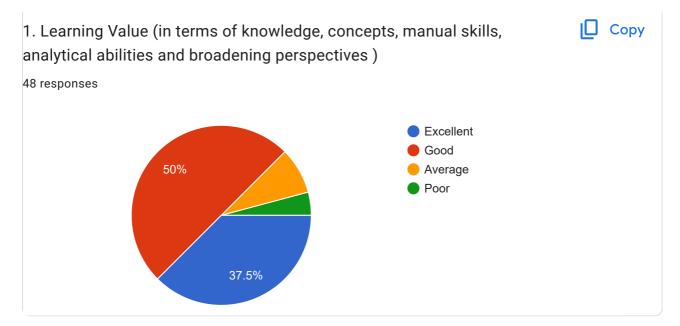

1











Feedback Form





0



Feedback Form











This content is neither created nor endorsed by Google. Report Abuse - Terms of Service - Privacy Policy

## **Google** Forms

### PANSARE MAHAVIDYALAYA, ARJAPUR 48 responses **Publish analytics** Copy Name of the Student 48 responses 2 2 (4.2%) 2 (4.2%) 2 (4:2% 1 0 Ganesh Maro... Manchalwad... Rudrurkar Sai... Shruti Mohan... Vaishnavi Akanasha La... Kamble vans... Nehulkar priy... Sangamwar s... Sumit Sontakke Budhewar yo... . . . Сору ı Mobile No 48 responses 2 2 (4.2%) 2 (4.2%)(4.2%) 1

7666565551

7410593371

8459975266

8080358226

9021998351

9146480451

8767095372

9322662061

9420353057

9607490519

. . .





Students Feedback Form for Institution, Course & Teachers Evaluation 2020-2021













### Feedback Form









Feedback Form





Use of teaching methods/aids Excellent (Audiovisuals, Innovativeness, Developing interactive sessions and motivating for analytical Average thinking)









This content is neither created nor endorsed by Google. Report Abuse - Terms of Service - Privacy Policy

## **Google** Forms