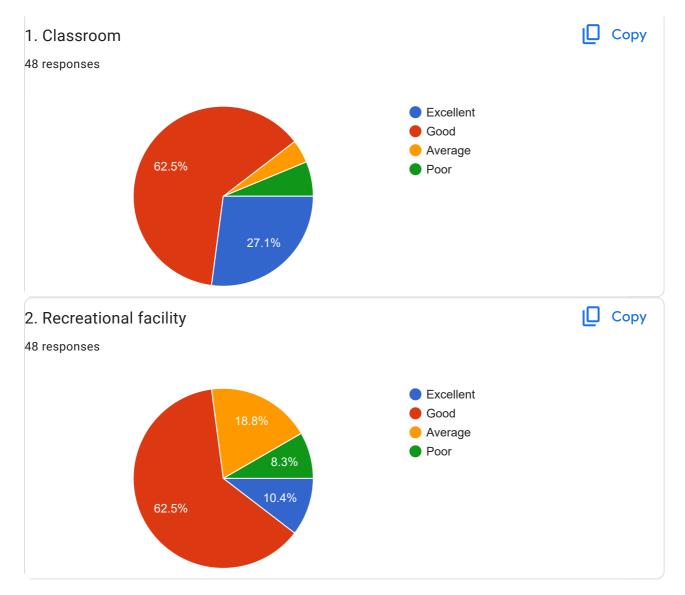

### Feedback Form

Feedback Form

Use of teaching methods/aids Excellent (Audiovisuals, Innovativeness, Developing interactive sessions and motivating for analytical Average thinking)

This content is neither created nor endorsed by Google. Report Abuse - Terms of Service - Privacy Policy