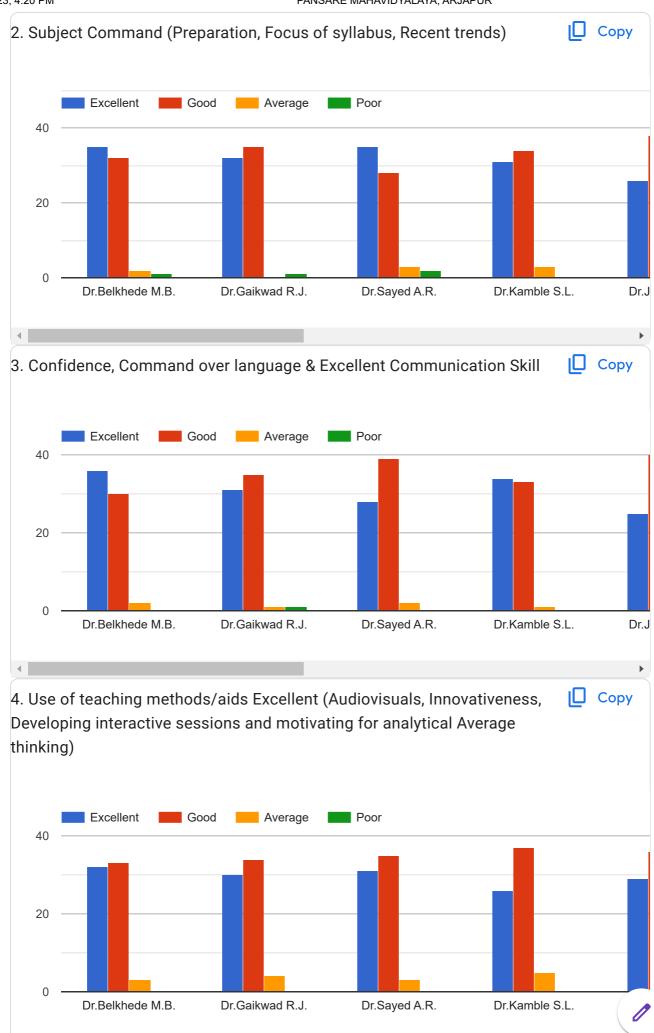

|
|             | 557  |                                |  |
|             | 62   |                                |  |
|             | 517  |                                |  |
|             | 523  |                                |  |
|             | 1067 |                                |  |
|             | 1058 |                                |  |
|             | 1056 |                                |  |
|             |      |                                |  |

| 1072 |  |
|------|--|
| 1063 |  |
| 1059 |  |
| 369  |  |
| 368  |  |
| 344  |  |
| 303  |  |
| 319  |  |
| 71   |  |
| 321  |  |
| 352  |  |
| 1068 |  |
| 1071 |  |
| 322  |  |
| 1054 |  |

Students Feedback Form for Institution, Course & Teachers Evaluation 2020-2021











Feedback Form





0



Feedback Form











This content is neither created nor endorsed by Google. Report Abuse - Terms of Service - Privacy Policy

## **Google** Forms

### PANSARE MAHAVIDYALAYA, ARJAPUR 48 responses **Publish analytics** Copy Name of the Student 48 responses 2 2 (4.2%) 2 (4.2%) 2 (4:2% 1 0 Ganesh Maro... Manchalwad... Rudrurkar Sai... Shruti Mohan... Vaishnavi Akanasha La... Kamble vans... Nehulkar priy... Sangamwar s... Sumit Sontakke Budhewar yo... . . . Сору ı Mobile No 48 responses 2 2 (4.2%) 2 (4.2%)(4.2%) 1

7666565551

7410593371

8459975266

8080358226

9021998351

9146480451

8767095372

9322662061

9420353057

9607490519

. . .





Students Feedback Form for Institution, Course & Teachers Evaluation 2020-2021













### Feedback Form









Feedback Form





Use of teaching methods/aid