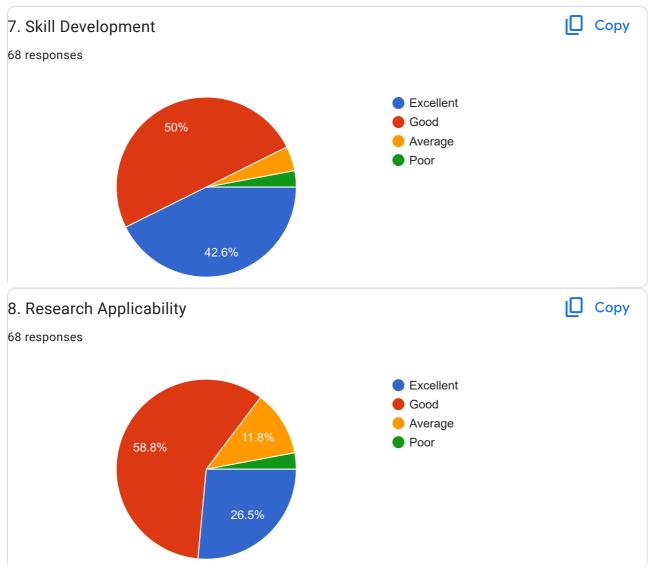

|  |
|             | 557  |                                |  |
|             | 62   |                                |  |
|             | 517  |                                |  |
|             | 523  |                                |  |
|             | 1067 |                                |  |
|             | 1058 |                                |  |
|             | 1056 |                                |  |
|             |      |                                |  |

| 1072 |  |
|------|--|
| 1063 |  |
| 1059 |  |
| 369  |  |
| 368  |  |
| 344  |  |
| 303  |  |
| 319  |  |
| 71   |  |
| 321  |  |
| 352  |  |
| 1068 |  |
| 1071 |  |
| 322  |  |
| 1054 |  |

Students Feedback Form for Institution, Course & Teachers Evaluation 2020-2021











Feedback Form





0



Feedback Form











This content is neither created nor endorsed by Google. Report Abuse - Terms of Service - Privacy Policy

## **Google** Forms

### PANSARE MAHAVIDYALAYA, ARJAPUR 48 responses **Publish analytics** Copy Name of the Student 48 responses 2 2 (4.2%) 2 (4.2%) 2 (4:2% 1 0 Ganesh Maro... Manchalwad... Rudrurkar Sai... Shruti Mohan... Vaishnavi Akanasha La... Kamble vans... Nehulkar priy... Sangamwar s... Sumit Sontakke Budhewar yo... . . . Сору ı Mobile No 48 responses 2 2 (4.2%) 2 (4.2%)(4.2%) 1

7666565551

7410593371

8459975266

8080358226

9021998351

9146480451

8767095372

9322662061

9420353057

9607490519

. . .





Students Feedback Form for Institution, Course & Teachers Evaluation 2020-2021













### Feedback Form









Feedback Form





Use of t